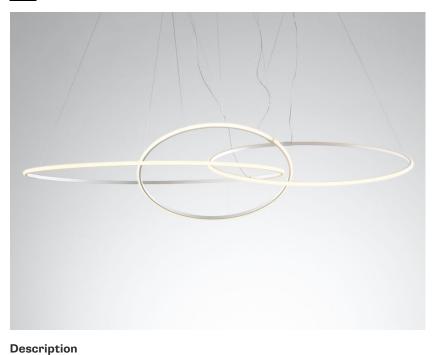

## OLYMPIC F45A1101

Lorenzo Truant

Composition with the three pendants with white painted aluminium structure and plastic