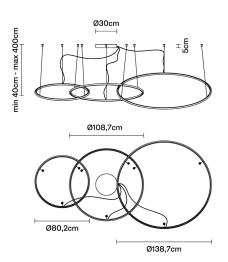

# **:** Fabbian

## OLYMPIC F45A1101

Lorenzo Truant





Composition with the three pendants with white painted aluminium structure and plastic



#### Dimensions



**Voltage** 220-240V

material diffuser.

#### Light source and alternative bulbs

LED 1x230W-120° WHITE 3000K 24850lm Cri 80

Energetic class A++

**Included accessories** LED Dimmable electronic driver

LED

Weight Net: 0 kg Gross: 0 kg **Packaging** Volume: 0 m<sup>3</sup> Number of boxes:

Specs

ERE IP40

### Material

Aluminium - Plastic

Available diffuser colours
White

Available structure colours
White

#### In the same family



Pendant

Pictures, descriptions, dimensions and technical data have to be considered as purely indicative. While maintaining the basic characteristics of the product, the manufacturer reserves the right to make modifications at any time with the sole aim of improvement