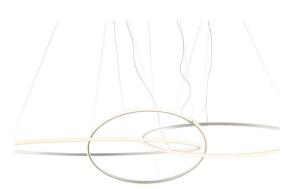

## OLYMPIC F45A1101

Lorenzo Truant

Composition with the three pendants with white painted aluminium structure and plastic