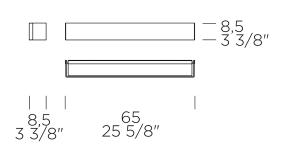

## **Block P 65**

Leucos Design Lab, 2009

Wall lamp in four lengths with white silk-screened glass diffuser. Structure in polished steel.

|                                      |                                                                                                                         | ()<br>() |
|--------------------------------------|-------------------------------------------------------------------------------------------------------------------------|----------|
| source<br>materials<br>weight-volume | 3x13,3W LED 4000lm 2700K (included - replaceable LED) A++<br>silk-screened glass, steel<br>2,8 kg - 0,08 m <sup>3</sup> |          |
| structure finish                     | diffuser finish                                                                                                         | code     |
| white/steel                          | gloss white                                                                                                             | 0003977  |
| notes                                |                                                                                                                         |          |