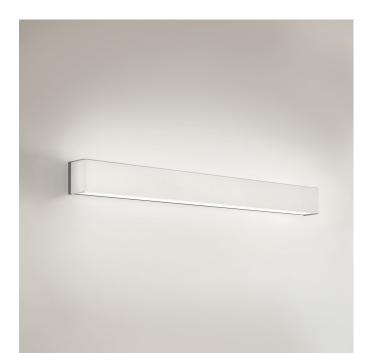

## **Block P 65**

Leucos Design Lab, 2009

Wall lamp in four lengths with white silk-screened glass diffuser. Structure in polished steel.

|                                      |                                                                                                                         | ()<br>() |
|--------------------------------------|-------------------------------------------------------------------------------------------------------------------------|----------|
| source<br>materials<br>weight-volume | 3x13,3W LED 4000lm 2700K (included - replaceable LED) A++<br>silk-screened glass, steel<br>2,8 kg - 0,08 m <sup>3</sup> |          |
| structure finish                     | diffuser finish                                                                                                         | code     |
| white/steel                          | gloss white                                                                                                             | 0003977  |
| notes                                |                                                                                                                         |          |