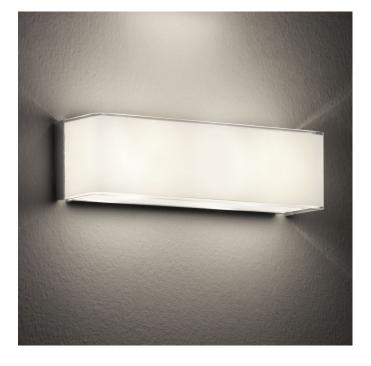

## Block P 29

Leucos Design Lab, 2009

Wall lamp in four lengths with white silk-screened glass diffuser. Structure in polished steel.

**⊕**[H[ <€

source G9 2x3W Retrofit LED 1280lm (not included) A+ / D

materials silk-screened glass, steel