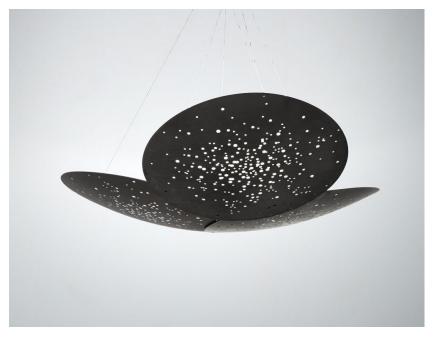

#### Description

Pendant lamp with white painted aluminium structure and iron lens. The lens undergoes an oxidation process inducted by flame and it is followed by brushing, sponging, polishing and sanding.

#### Material

Aluminium - Iron

#### Available diffuser colours

Satin-finish burnished Multicolour

Rust Bronze

#### Available structure colours

Black