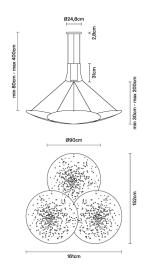

# : Fabbian

## **LENS**

# F46A0714

Lucie Koldova





#### Description

Pendant lamp with white painted aluminium structure and iron lens. The lens undergoes an oxidation process inducted by flame and it is followed by brushing, sponging, polishing and sanding.

#### Voltage

220-240V

#### Light source and alternative bulbs

LED 3x26W-35° WHITE 3000K 7200lm Cri 92

Energetic class A++





#### Included accessories

LED

Dimmable electronic driver

# Weight

Net: 0 kg Gross: 0 kg

#### **Packaging**

Volume: 0 m<sup>3</sup> Number of boxes:

### **Specs**

EAC

**IP**40



#### **Dimensions**



#### Material

Aluminium - Iron

#### Available diffuser colours

Satin-finish burnished Multicolour

Rust Bronze

#### Available structure colours

Black

### In the same family



Pendant