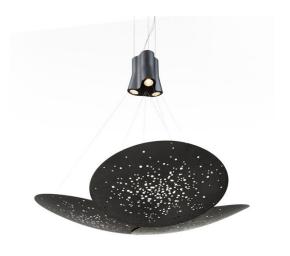

#### Description

Pendant lamp with white painted aluminium structure and iron lens. The lens undergoes an oxidation process inducted by flame and it is followed by brushing, sponging, polishing and sanding.

#### Material

Aluminium - Iron

#### Available diffuser colours

Satin-finish burnished Multicolour

Rust Bronze

#### Available structure colours

Black