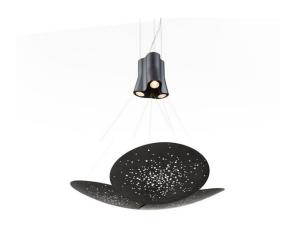

#### Description

Pendant lamp with white painted aluminium structure and iron lens. The lens undergoes an oxidation process inducted by flame and it is followed by brushing, sponging, polishing and sanding.

#### Material

Aluminium - Iron

#### Available structure colours

Black