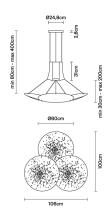

# : Fabbian

## **LENS**

# F46A0514

Lucie Koldova





#### Description

Pendant lamp with white painted aluminium structure and iron lens. The lens undergoes an oxidation process inducted by flame and it is followed by brushing, sponging, polishing and sanding.

#### Voltage

220-240V

#### Light source and alternative bulbs

LED 3x26W-35° WHITE 3000K 7200lm Cri 92

Energetic class A++





#### Included accessories

LED

Dimmable electronic driver

# Weight

Net: 0 kg Gross: 0 kg

#### **Packaging**

Volume: 0 m<sup>3</sup> Number of boxes:

### **Specs**

EAC

**IP**40



#### **Dimensions**



#### Material

Aluminium - Iron

#### Available diffuser colours

Satin-finish burnished Multicolour

Rust Bronze

#### Available structure colours

Black

### In the same family



Pendant