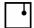

# F46A0514

Lucie Koldova

#### Description

Pendant lamp with white painted aluminium structure and iron lens. The lens undergoes an oxidation process inducted by flame and it is followed by brushing, sponging, polishing and sanding.