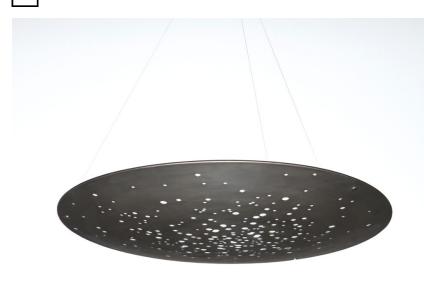

# Description

Pendant lamp with white painted aluminium structure and iron lens. The lens undergoes an oxidation process inducted by flame and it is followed by brushing, sponging, polishing and sanding.

## Available diffuser colours

Satin-finish burnished

Bronze

Available structure colours

Black