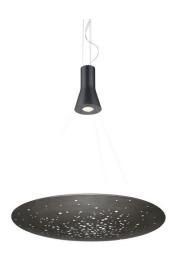

# Description

Pendant lamp with white painted aluminium structure and iron lens. The lens undergoes an oxidation process inducted by flame and it is followed by brushing, sponging, polishing and sanding.

## Available diffuser colours

Satin-finish burnished

Bronze

Available structure colours

Black