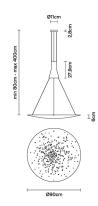

# LENS **F46A0314**

Lucie Koldova

•

Dimensions

**Voltage** 220-240V

Light source and alternative bulbs

LED 1x26W-35° WHITE 3000K 2400lm Cri 92

Energetic class A++

**Included accessories** LED Dimmable electronic driver

Weight Net: 0 kg Gross: 0 kg **Packaging** Volume: 0 m<sup>3</sup> Number of boxes:

Specs

IP40