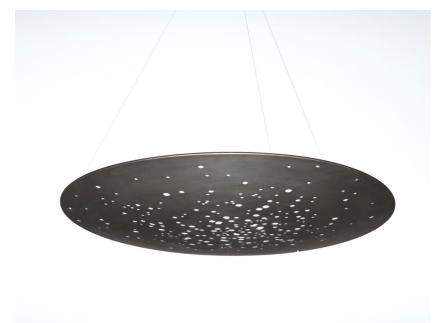

# Description

Pendant lamp with white painted aluminium structure and iron lens. The lens undergoes an oxidation process inducted by flame and it is followed by brushing, sponging, polishing and sanding.

### Available diffuser colours

Satin-finish burnished

Rust

Bronze

#### Available structure colours

Black