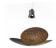

# Description

Pendant lamp with white painted aluminium structure and iron lens. The lens undergoes an oxidation process inducted by flame and it is followed by brushing, sponging, polishing and sanding.

### Material

Aluminium - Iron

### Available diffuser colours

Satin-finish burnished

Rust

Bronze