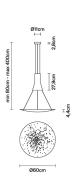

# : Fabbian

# **LENS**

# F46A0114

Lucie Koldova









# Description

Pendant lamp with white painted aluminium structure and iron lens. The lens undergoes an oxidation process inducted by flame and it is followed by brushing, sponging, polishing and sanding.

### Voltage

220-240V

### Light source and alternative bulbs

LED 1x26W-35° WHITE 3000K 2400lm Cri 92

Energetic class A++



# Included accessories

LED

Dimmable electronic driver

# Weight

Net: 0 kg Gross: 0 kg

### **Packaging**

Volume: 0 m<sup>3</sup> Number of boxes:

# **Specs**

EAC

**IP**40

### Material

Aluminium - Iron

### Available diffuser colours

Satin-finish burnished

Rust

Bronze

#### Available structure colours

Black

## In the same family



Multiple pendant