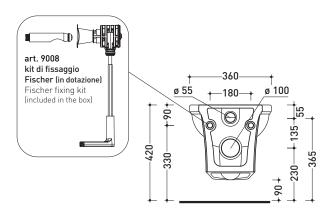

accessories:

Flaminia does not recommend combining this toilet model with rapid-flow/flushometer systems or traditional high tanks

Dop-No997

vista zenitale / zenital view

vista laterale / lateral view

sezione longitudinale / section

vista retro / back view

sizes in mm

Please consider a 2% tolerance on indicated measurements