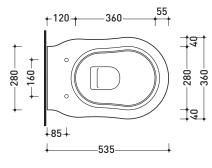

accessories:

Flaminia does not recommend combining this toilet model with rapid-flow/flushometer systems or traditional high tanks

Dop-No997

vista zenitale / zenital view

vista laterale / lateral view

sezione longitudinale / section

vista retro / back view

sizes in mm

Please consider a 2% tolerance on indicated measurements