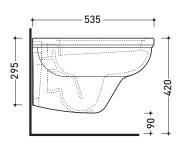

accessories:

Flaminia does not recommend combining this toilet model with rapid-flow/flushometer systems or traditional high tanks

Dop-No997

vista zenitale / zenital view

vista laterale / lateral view

sezione longitudinale / section

vista retro / back view

sizes in mm

Please consider a 2% tolerance on indicated measurements