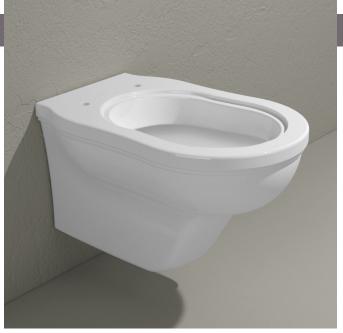

## **EF118**

Wall hung wc (fixing kit included art. 9008)

Complements: Seat&cover with chrom or gold hinges (23/C - 23/O)

Soft-close seat&cover

with chrom or gold hinges (23/CR - 23/OR)

Solid wood seat&cover

accessories:

Flaminia does not recommend combining this toilet model with rapid-flow/flushometer systems or traditional high tanks

Dop-No997

vista zenitale / zenital view

vista laterale / lateral view

sezione longitudinale / section