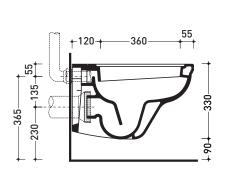

accessories:

Flaminia does not recommend combining this toilet model with rapid-flow/flushometer systems or traditional high tanks

Dop-No997

vista zenitale / zenital view

vista laterale / lateral view

sezione longitudinale / section

vista retro / back view

sizes in mm

Please consider a 2% tolerance on indicated measurements