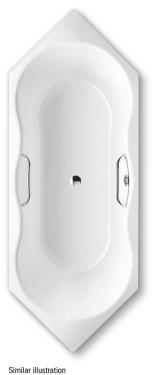

## NOVOLA DUO 6 NOVOLA DUO 6 STAR

- with its curved interior contours, this bath will become an eye-catcher in every bathroom
- bathing with a friend: two identical back rests and centrally positioned waste
- diverse installation possibilities, also corner installation
- made of Kaldewei steel enamel 3,5 mm
- also available with grips/handles