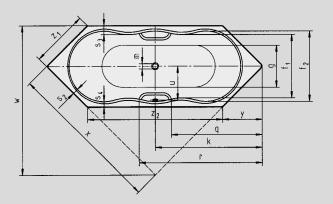

**COMFORT SELECT** 

| External length<br>External width                                    | a                                                                 | 2100 mm            |
|----------------------------------------------------------------------|-------------------------------------------------------------------|--------------------|
| External width                                                       | h                                                                 |                    |
|                                                                      | b                                                                 | 800 mm             |
| Depth                                                                | C                                                                 | 440 mm             |
| nternal length (top)                                                 | d                                                                 | 1686 mm            |
| Internal length (bottom)                                             | e                                                                 | 1368 mm            |
| nternal width (top)                                                  | f <sub>1</sub> ; f <sub>2</sub>                                   | 614; 680 mm        |
| nternal width (bottom)                                               | g                                                                 | 422 mm             |
| Height with feet                                                     | h                                                                 | 565-590 mm         |
| Height of rim                                                        | i                                                                 | 32 mm              |
| Distance top edge to centre of overflow hole                         | j                                                                 | 70 mm              |
| Distance bath edge to centre of drain hole                           | k                                                                 | 1050 mm            |
| Diameter of overflow hole                                            | 1                                                                 | 52 mm              |
| Diameter of drain hole                                               | m                                                                 | 52 mm              |
| Distance foot end of bath edge to centre of foot                     | n                                                                 | 640 mm             |
| Distance between the feet                                            | 0                                                                 | 760 mm             |
| Max. width of feet                                                   | р                                                                 | 500 mm             |
| Distance bath edge (foot end) to where grip/handle starts (Mod. 255) | q                                                                 | 900 mm             |
| Distance bath edge (foot end) to where grip/handle ends (Mod. 255)   | r                                                                 | 1215 mm            |
| Width of rim                                                         | S <sub>1</sub> ; S <sub>2</sub> ; S <sub>3</sub> ; S <sub>4</sub> | 207; 60; 90; 60 mm |
| Distance between centre holes                                        | u                                                                 | 338 mm             |
| Installation dimension                                               | W                                                                 | 1460 mm            |
| Side length                                                          | Х                                                                 | 1499 mm            |
| Dblique                                                              | у                                                                 | 390 mm             |
| Side length                                                          | Z <sub>1</sub> ; Z <sub>2</sub>                                   | 565; 1320 mm       |
| Water volume** in litres                                             |                                                                   | 197                |
| Weight of the enamelled bath in kg                                   |                                                                   | 55                 |
| Anti-slip                                                            |                                                                   | Ø 435 mm           |
| Full anti-slip                                                       |                                                                   | 900 x 300 mm       |