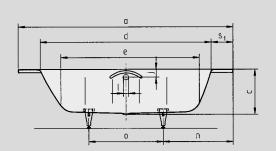

**COMFORT SELECT** 

| External length<br>External width                                    | a                                                                 | 2100 mm            |
|----------------------------------------------------------------------|-------------------------------------------------------------------|--------------------|
| External width                                                       | h                                                                 |                    |
|                                                                      | b                                                                 | 800 mm             |
| Depth                                                                | C                                                                 | 440 mm             |
| nternal length (top)                                                 | d                                                                 | 1686 mm            |
| Internal length (bottom)                                             | e                                                                 | 1368 mm            |
| nternal width (top)                                                  | f <sub>1</sub> ; f <sub>2</sub>                                   | 614; 680 mm        |
| nternal width (bottom)                                               | g                                                                 | 422 mm             |
| Height with feet                                                     | h                                                                 | 565-590 mm         |
| Height of rim                                                        | i                                                                 | 32 mm              |
| Distance top edge to centre of overflow hole                         | j                                                                 | 70 mm              |
| Distance bath edge to centre of drain hole                           | k                                                                 | 1050 mm            |
| Diameter of overflow hole                                            | 1                                                                 | 52 mm              |
| Diameter of drain hole                                               | m                                                                 | 52 mm              |
| Distance foot end of bath edge to centre of foot                     | n                                                                 | 640 mm             |
| Distance between the feet                                            | 0                                                                 | 760 mm             |
| Max. width of feet                                                   | р                                                                 | 500 mm             |
| Distance bath edge (foot end) to where grip/handle starts (Mod. 255) | q                                                                 | 900 mm             |
| Distance bath edge (foot end) to where grip/handle ends (Mod. 255)   | r                                                                 | 1215 mm            |
| Width of rim                                                         | S <sub>1</sub> ; S <sub>2</sub> ; S <sub>3</sub> ; S <sub>4</sub> | 207; 60; 90; 60 mm |
| Distance between centre holes                                        | u                                                                 | 338 mm             |
| Installation dimension                                               | W                                                                 | 1460 mm            |
| Side length                                                          | Х                                                                 | 1499 mm            |
| Dblique                                                              | у                                                                 | 390 mm             |
| Side length                                                          | Z <sub>1</sub> ; Z <sub>2</sub>                                   | 565; 1320 mm       |
| Water volume** in litres                                             |                                                                   | 197                |
| Weight of the enamelled bath in kg                                   |                                                                   | 55                 |
| Anti-slip                                                            |                                                                   | Ø 435 mm           |
| Full anti-slip                                                       |                                                                   | 900 x 300 mm       |