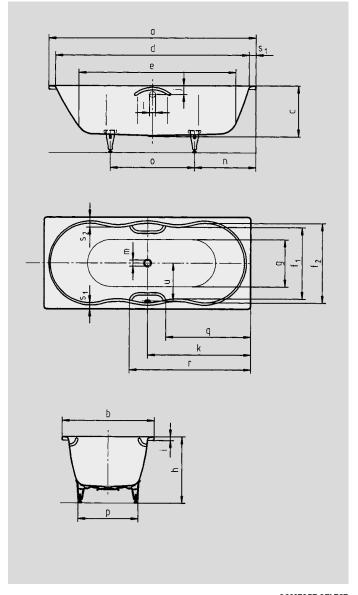

## COMFORT SELECT

| Model No.                                                            |                                 | 256/257      |
|----------------------------------------------------------------------|---------------------------------|--------------|
| External length                                                      | a                               | 1800 mm      |
| External width                                                       | b                               | 800 mm       |
| Depth                                                                | С                               | 440 mm       |
| Internal length (top)                                                | d                               | 1690 mm      |
| Internal length (bottom)                                             | е                               | 1360 mm      |
| Internal width (top)                                                 | $f_1$ ; $f_2$                   | 620; 690 mm  |
| Internal width (bottom)                                              | g                               | 460 mm       |
| Height with feet                                                     | h                               | 565-590 mm   |
| Height of rim                                                        | i                               | 32 mm        |
| Distance top edge to centre of overflow hole                         | j                               | 67 mm        |
| Distance bath edge to centre of drain hole                           | k                               | 900 mm       |
| Diameter of overflow hole                                            | 1                               | 52 mm        |
| Diameter of drain hole                                               | m                               | 52 mm        |
| Distance foot end of bath edge to centre of foot                     | n                               | 480 mm       |
| Distance between the feet                                            | 0                               | 780 mm       |
| Max. width of feet                                                   | p                               | 500 mm       |
| Distance bath edge (foot end) to where grip/handle starts (Mod. 257) | q                               | 740 mm       |
| Distance bath edge (foot end) to where grip/handle ends (Mod. 257)   | r                               | 1058 mm      |
| Width of rim                                                         | S <sub>1</sub> ; S <sub>2</sub> | 55; 90 mm    |
| Distance between centre holes                                        | Ū                               | 337 mm       |
| Water volume** in litres                                             |                                 | 197          |
| Weight of the enamelled bath in kg                                   |                                 | 56           |
| Anti-slip                                                            |                                 | Ø 435 mm     |
| Full anti-slip                                                       |                                 | 900 x 300 mm |