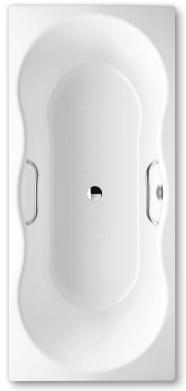

## NOVOLA DUO

- with its curved interior contours, this bath will become an eye-catcher in every bathroom
- bathing with a friend: two identical back rests and centrally positioned waste
- made of Kaldewei steel enamel 3,5 mm
- also available with grips/handles