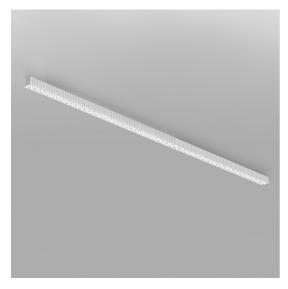

# **DESCRIPTION**

Calipso is a fractal form that brings back the irregular beauty of nature and defines a perfect emission for workplaces. It is a combination of optical and aesthetic intelligence.

# DIMENSIONS

Length: cm 178.5Width: cm 7.9

- Height: **cm 7.2** 