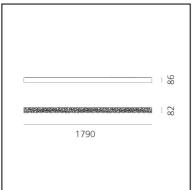

# Calipso Linear stand alone 180 Ceiling - APP Compatible

# Neil Poulton



# **DESCRIPTION**

Calipso is a fractal form that brings back the irregular beauty of nature and defines a perfect emission for workplaces. It is a combination of optical and aesthetic intelligence.





### PRODUCT CODE: 0221010APP

### **FEATURES**

- Article Code: 0221010APP

- Colour: White

- Installation: Ceiling

- Material: Technopolymer, aluminium

- Series: Design Collection, Architectural Indoor

Environment: Indoordesign by: Neil Poulton

# DIMENSIONS

Length: cm 178.5Width: cm 7.9

- Height: **cm 7.2** 

# LUMINAIRE

- Watt: **63W** 

- Delivered lumens output: 4477Im

CCT: 3000KEfficiency: 58%Efficacy: 71.07lm/W

- CRI: **90** 

- Dimmable Typology: Push & APP

# SOURCES INCLUDED

Category: **Led**Number: **1** 

- Watt: **58,3W** 

Delivered lumens output: **7200lm**Color temperature (K): **3000K** 

- CRI: 90

- Efficacy: 123lm/W

- Service Life: 50000-L70

# Notes

The APP driver can not be controlled by DALI dimming system and viceversa



## **Accessories**



Device f