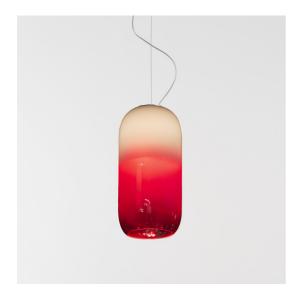

## **DESCRIPTION**

The basic form of the Gople Lamp enhances the beauty of glass, hand-processed according to an ancient Venetian technique that gradually turns white glass into crystal glass by combining both upon blowing, thus making each piece unique. More innovative finishes are added, including silver or copper vacuum metallization.

cyanides produced by galvanic processes. Solid paint with up to 5% of solvents (compared to 75% of traditional products) is employed for the successive protective clearcoat phase.

The process generates very little waste and the resulting finish is particularly resistant over time. In any of these cases, glass finishing is designed to ensure the best relation with the emitted light, screening the source and maximizing direct emission through transparency. The most basic version with the traditional E27 or E14 joint is designed to provide different performance levels compared to the more innovative RWB version, where colours can be combined with each other to create lightscapes that meet space requirements. It is a timeless solution for its flexibility in adjusting to the development of standard source technologies.