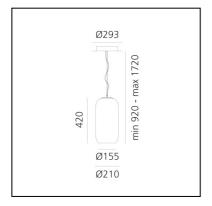

### **DIMENSIONS**

Height: cm 42Diameter: cm 21

- Base Diameter: cm 29.3

- Max Height from ceiling: cm 172