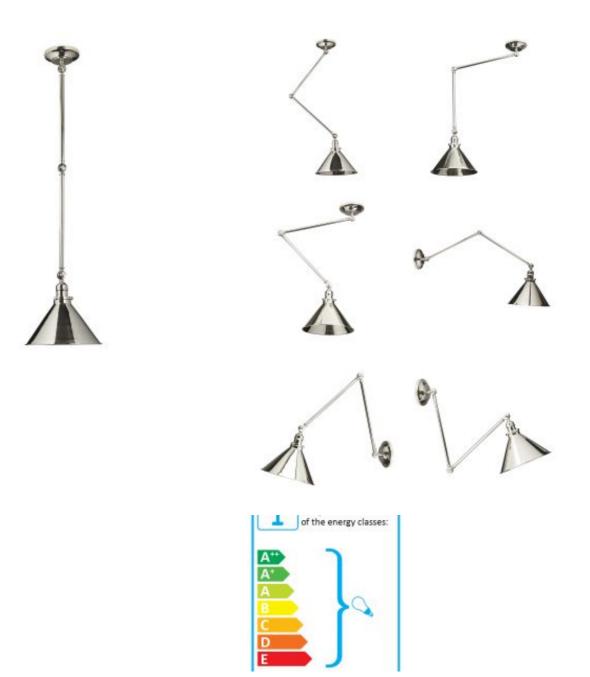

### **Product Information**

Category: Interior Lighting, Wall Lights, Our Brands, Elstead Lighting Tags: Elstead Lighting, Interior, Provence, Vintage, Wall Light Fitting Height: 174mm Diameter: 297mm Minimum Drop: 535mm Maximum Drop: 1235mm **Finish: Polished Nickel** Class: Class I Number of lamps: One Maximum Wattage: 60 Socket: E27 Lamp Included: No Integrated LED: No Voltage: 220-240v 50hz Energy Rating: A - E **Build Materials: Mild Steel** Brand: Elstead Lighting Family: Provence Interior/Exterior: Interior **Product Style: Vintage Product Type: Wall Light Country of Origin: PRC** Ceiling Pan Height: 40.5mm Ceiling Pan Width/Dia: 148mm Rods Supplied: Each arm is 380mm in length. Made in England: No Barcode: 5024005271116 Dimensions: 18 × 30 × 30 cm Weight: 1.7 kg

#### **Product Description**

The style of the Provence is taken from French designs of the mid 1900s where they were commonly used to light tables in kitchens, cafes and bistros. This Grande fitting is flexible with three adjustable knuckle joints and is suitable for either a wall or pendant application.