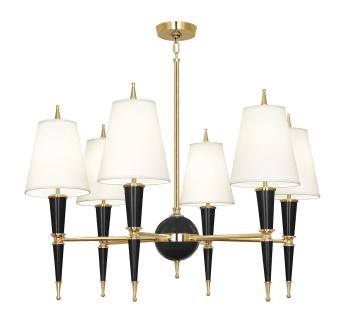

**DIMENSIONS** OVERALL 36.37" Dia., 22.25" H

SHADES 7.5" Dia., 8.5" H
CEILING PLATE 5" Dia., 1" H
DROP 27.5" min., 57.5" max.

WEIGHT 24 lbs

MATERIALS Lacquered finish with brass or nickel details. Available

in emerald, white, black, navy, or ash with self-matching painted opaque parchment shade or cotton shade.

**DETAILS** Includes three 12" rods and one 6" rod

**ELECTRICAL** VOLTAGE Six 60 watt maximum

type B candelabra bulbs

POWER Direct wire LUMENS 4050

STANDARD UL

ITEM # As shown Black 25848, Emerald 27046

Measurements are approximate and fall within a 1.5" margin of error.  $\mbox{\bf www.jonathanadler.com}$ 