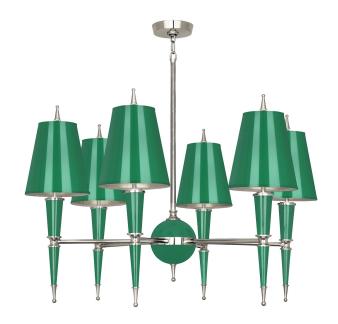

**DIMENSIONS** OVERALL 36.37" Dia., 22.25" H

SHADES 7.5" Dia., 8.5" H
CEILING PLATE 5" Dia., 1" H
DROP 27.5" min., 57.5" max.

WEIGHT 24 lbs

MATERIALS Lacquered finish with brass or nickel details. Available

in emerald, white, black, navy, or ash with self-matching painted opaque parchment shade or cotton shade.

**DETAILS** Includes three 12" rods and one 6" rod

**ELECTRICAL** VOLTAGE Six 60 watt maximum

type B candelabra bulbs

POWER Direct wire LUMENS 4050

STANDARD UL

ITEM # As shown Black 25848, Emerald 27046

Measurements are approximate and fall within a 1.5" margin of error.  $\mbox{\bf www.jonathanadler.com}$ 