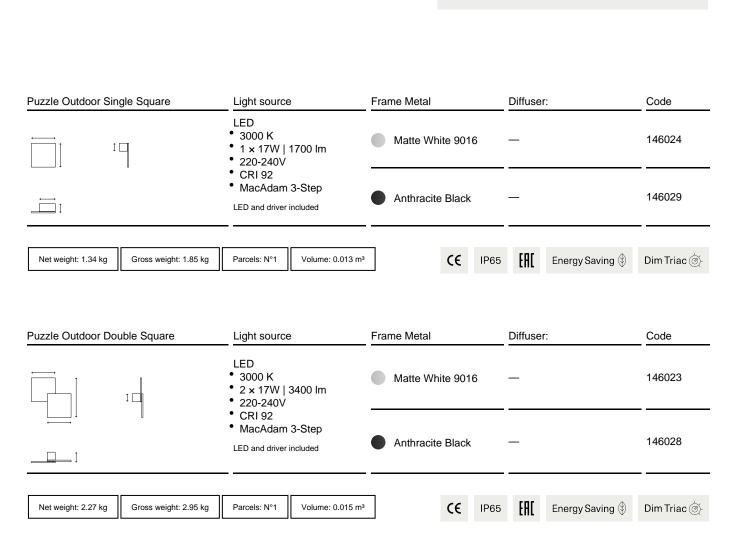

## lodes

| Puzzle Outdoor Square & Rectangle         | Light source                                                                                                    | Frame Metal      | Diffuser:                  | Code        |
|-------------------------------------------|-----------------------------------------------------------------------------------------------------------------|------------------|----------------------------|-------------|
|                                           | LED<br>• 3000 K<br>• 2 × 17W   3400 lm<br>• 220-240V<br>• CDL 02                                                | Anthracite Black | _                          | 146027      |
|                                           | <ul> <li>CRI 92</li> <li>MacAdam 3-Step</li> <li>LED and driver included</li> </ul>                             | Matte White 9016 | _                          | 146022      |
| Net weight: 3.24 kg Gross weight: 4.03 kg | Parcels: N°1 Volume: 0.021 m <sup>3</sup>                                                                       | <b>CE</b> IP65   | Energy Saving 🕀            | Dim Triac 🍥 |
| Puzzle Outdoor Double Rectangle           | Light source                                                                                                    | Frame Metal      | Diffuser:                  | Code        |
|                                           | LED<br>• 3000 K<br>• 2 × 17W   3400 lm<br>• 220-240V<br>• CRI 92                                                | Anthracite Black | _                          | 146020      |
|                                           | MacAdam 3-Step     LED and driver included                                                                      | Matte White 9016 | _                          | 146021      |
| Net weight: 4.47 kg Gross weight: 5.39 kg | Parcels: N°1 Volume: 0.028 m <sup>3</sup>                                                                       | <b>CE</b> IP65   | <b>[∏[</b> Energy Saving ⊕ | Dim Triac 👌 |
| Puzzle Outdoor Single Round               | Light source                                                                                                    | Frame Metal      | Diffuser:                  | Code        |
|                                           | LED<br>• 3000 K<br>• 1 × 17W   1700 lm<br>• 220-240V<br>• CRI 92<br>• MacAdam 3-Step<br>LED and driver included | Anthracite Black | _                          | 159020      |
|                                           |                                                                                                                 | Matte White 9016 | _                          | 159022      |
| Net weight: 0.72 kg Gross weight: 1.04 kg | Parcels: N°1 Volume: 0.013 m <sup>3</sup>                                                                       | <b>CE</b> IP65   | Energy Saving 🕀            | Dim Triac 🛞 |