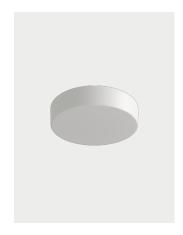

1 1 1 1 1 1 1 1 1 | * 3.74*  1 x 17W   1800 lm  220-240V  CRI 92  MacAdam 3-Step |                                                                                                   | 3-Step           | Matte White 9016 |    |      | Frosted White         |                   | 150002            |
| Net weight: 2.32 kg                                                               | Gross weight: 2.89 kg                                        | Parcels: N°1                                                                                      | Volume: 0.026 m³ |                  | C€ | IP30 | EAL                   | Energy Saving (\$ | Dim Triac 🛞       |

## **LODES**



#### Polar diagram

#### Make-Up Small



#### Polar diagram

#### Make-Up Medium







## Other applications of Make-Up



Ceiling