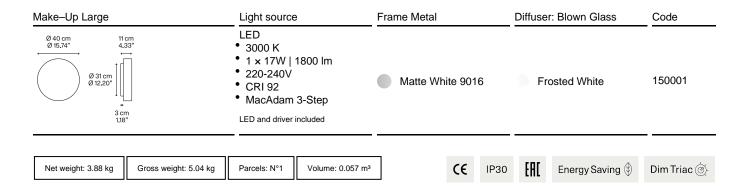

| Make-Up Small                                                                     |                                                              | Light source                                                                                      |                  | Frame Metal      |    |      | Diffuser: Blown Glass |                   | Code              |
|-----------------------------------------------------------------------------------|--------------------------------------------------------------|---------------------------------------------------------------------------------------------------|------------------|------------------|----|------|-----------------------|-------------------|-------------------|
| Ø 20.5 cm 7 cm 2.75"  Ø 14 cm 0 5.51" 0 3 cm 1.18"                                |                                                              | LED  • 3000 K  • 1 × 9W   950 lm  • 220-240V  • CRI 92  • MacAdam 3-Step  LED and driver included |                  | Matte White 9016 |    |      | Frosted White         |                   | 150003            |
| Net weight: 1.30 kg                                                               | Gross weight: 1.89 kg                                        | Parcels: N°1                                                                                      | Volume: 0.026 m³ |                  | C€ | IP30 | EAC                   | Energy Saving (\$ | Dim Triac <b></b> |
| Make-Up Medium                                                                    |                                                              | Light source                                                                                      |                  | Frame Metal      |    |      | Diffuser: Blown Glass |                   | Code              |
| Ø 30 cm<br>Ø 11.81" 9.5 cm<br>3.74" 0 9.05" 1 1 1 1 1 1 1 1 1 1 1 1 1 1 1 1 1 1 1 | * 3.74*  1 x 17W   1800 lm  220-240V  CRI 92  MacAdam 3-Step |                                                                                                   | 3-Step           | Matte White 9016 |    |      | Frosted White         |                   | 150002            |
| Net weight: 2.32 kg                                                               | Gross weight: 2.89 kg                                        | Parcels: N°1                                                                                      | Volume: 0.026 m³ |                  | C€ | IP30 | EAL                   | Energy Saving (\$ | Dim Triac 🛞       |