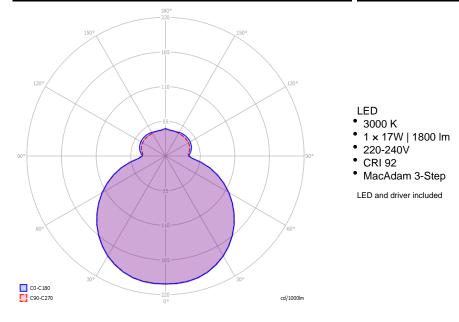

cm<br>3.74" 0 9.05" 1 1 1 1 1 1 1 1 1 1 1 1 1 1 1 1 1 1 1 | * 3.74*  1 x 17W   1800 lm  220-240V  CRI 92  MacAdam 3-Step |                                                                                                   | 3-Step           | Matte White 9016 |    |      | Frosted White         |                   | 150002            |
| Net weight: 2.32 kg                                                               | Gross weight: 2.89 kg                                        | Parcels: N°1                                                                                      | Volume: 0.026 m³ |                  | C€ | IP30 | EAL                   | Energy Saving (\$ | Dim Triac 🛞       |

## **LODES**



#### Polar diagram

#### Make-Up Small



#### Polar diagram

#### Make-Up Medium







## Other applications of Make-Up



Ceiling