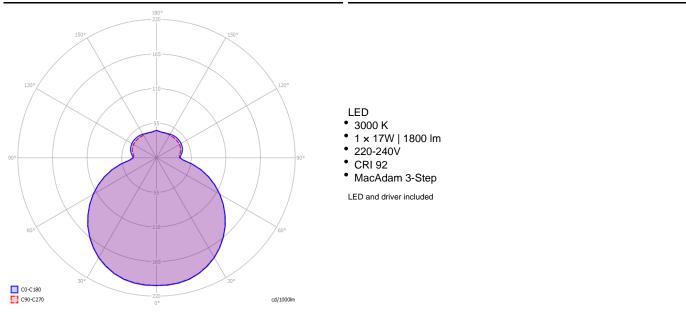

e              |
| Ø 30 cm<br>Ø 11.81" 9.5 cm<br>3.74" 0 9.05" 1 1 1 1 1 1 1 1 1 1 1 1 1 1 1 1 1 1 1 | * 3.74*  1 x 17W   1800 lm  220-240V  CRI 92  MacAdam 3-Step |                                                                                                   | 3-Step           | Matte White 9016 |    |      | Frosted White         |                   | 150002            |
| Net weight: 2.32 kg                                                               | Gross weight: 2.89 kg                                        | Parcels: N°1                                                                                      | Volume: 0.026 m³ |                  | C€ | IP30 | EAL                   | Energy Saving (\$ | Dim Triac 🛞       |

## **LODES**



#### Polar diagram

#### Make-Up Small



#### Polar diagram

#### Make-Up Medium







## Other applications of Make-Up



Ceiling