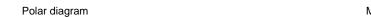

#### Polar diagram

#### Make-Up Medium

| Make-Up Small                                                                     |                                                              | Light source                                                                                      |                  | Frame Metal      |    |      | Diffuser: Blown Glass |                   | Code              |
|-----------------------------------------------------------------------------------|--------------------------------------------------------------|---------------------------------------------------------------------------------------------------|------------------|------------------|----|------|-----------------------|-------------------|-------------------|
| Ø 20.5 cm 7 cm 2.75"  Ø 14 cm 0 5.51" 0 3 cm 1.18"                                |                                                              | LED  • 3000 K  • 1 × 9W   950 lm  • 220-240V  • CRI 92  • MacAdam 3-Step  LED and driver included |                  | Matte White 9016 |    |      | Frosted White         |                   | 150003            |
| Net weight: 1.30 kg                                                               | Gross weight: 1.89 kg                                        | Parcels: N°1                                                                                      | Volume: 0.026 m³ |                  | C€ | IP30 | EAC                   | Energy Saving (\$ | Dim Triac <b></b> |
| Make-Up Medium                                                                    |                                                              | Light source                                                                                      |                  | Frame Metal      |    |      | Diffuser: Blown Glass |                   | Code              |
| Ø 30 cm<br>Ø 11.81" 9.5 cm<br>3.74" 0 9.05" 1 1 1 1 1 1 1 1 1 1 1 1 1 1 1 1 1 1 1 | * 3.74*  1 x 17W   1800 lm  220-240V  CRI 92  MacAdam 3-Step |                                                                                                   | 3-Step           | Matte White 9016 |    |      | Frosted White         |                   | 150002            |
| Net weight: 2.32 kg                                                               | Gross weight: 2.89 kg                                        | Parcels: N°1                                                                                      | Volume: 0.026 m³ |                  | C€ | IP30 | EAL                   | Energy Saving (\$ | Dim Triac 🛞       |