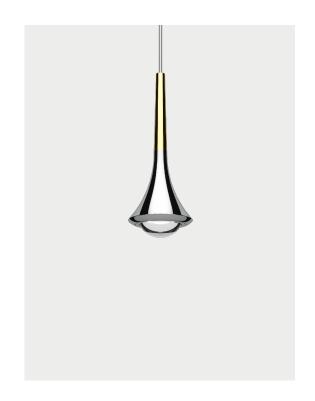

## Rain, design by Andrea Tosetto, 2015

Suspension

Rain falls from the ceiling like a drop of spring rain, with a linear movement that accentuates the curvaceous conical forms of its body. A metal suspension lamp with LED light source – simple and effective, elegant and extremely bright, to be used either independently or as a scenic composition.