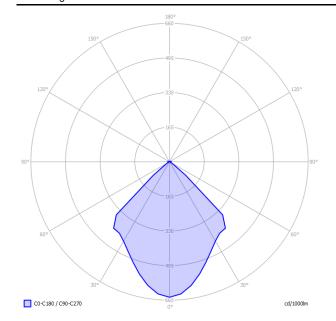

Polar diagram Rain

- CRI 92
- MacAdam 3-Step

LED and driver included

- LED

   3000 K
   1 × 9W | 950 lm
   220-240V
- CRI 92
- MacAdam 3-Step

LED and driver included