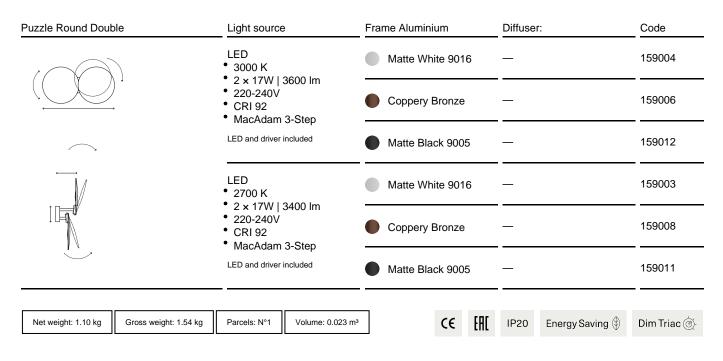

| Puzzle Round Single             | Light source                                                                                    | Frame Aluminium        | Diffuser:       | Code                 |
|---------------------------------|-------------------------------------------------------------------------------------------------|------------------------|-----------------|----------------------|
|                                 | LED<br>• 3000 K                                                                                 | Matte White 9016       | _               | 159002               |
|                                 | <ul> <li>1 × 17W   1800 lm</li> <li>220-240V</li> <li>CRI 92</li> <li>MacAdam 3-Step</li> </ul> | Coppery Bronze         | _               | 159005               |
|                                 | LED and driver included                                                                         | Matte Black 9005       | _               | 159010               |
|                                 | LED<br>• 2700 K                                                                                 | Matte White 9016       | _               | 159001               |
|                                 | <ul> <li>1 × 17W   1700 lm</li> <li>220-240V</li> <li>CRI 92</li> <li>MacAdam 3-Step</li> </ul> | Coppery Bronze         | _               | 159007               |
|                                 | LED and driver included                                                                         | Matte Black 9005       | _               | 159009               |
|                                 |                                                                                                 |                        |                 |                      |
| Net weight: 0.60 kg Gross weigh | t: 0.92 kg Parcels: N°1 Volume: 0.0                                                             | 13 m <sup>3</sup> CE [ | IP20 Energy Sav | ring 🛞 🛛 Dim Triac 🧔 |