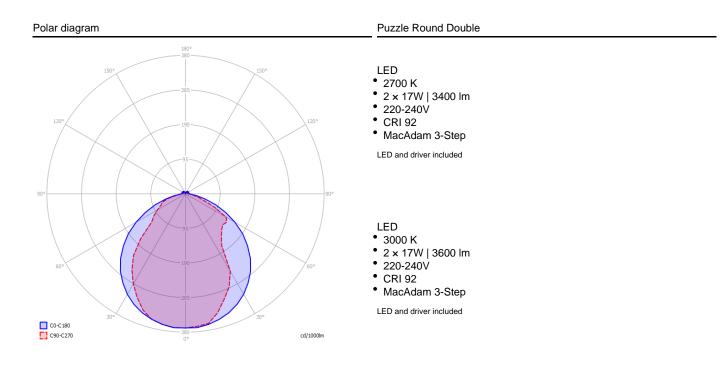

## LODES

Polar diagram

#### Puzzle Round Single

LED

- 2700 K
- 2 × 17W | 3400 lm
  220-240V

• CRI 92

MacAdam 3-Step

LED and driver included

LED

- 3000 K
- 2 × 17W | 3600 lm
- 220-240V
- CRI 92
- MacAdam 3-Step

LED and driver included