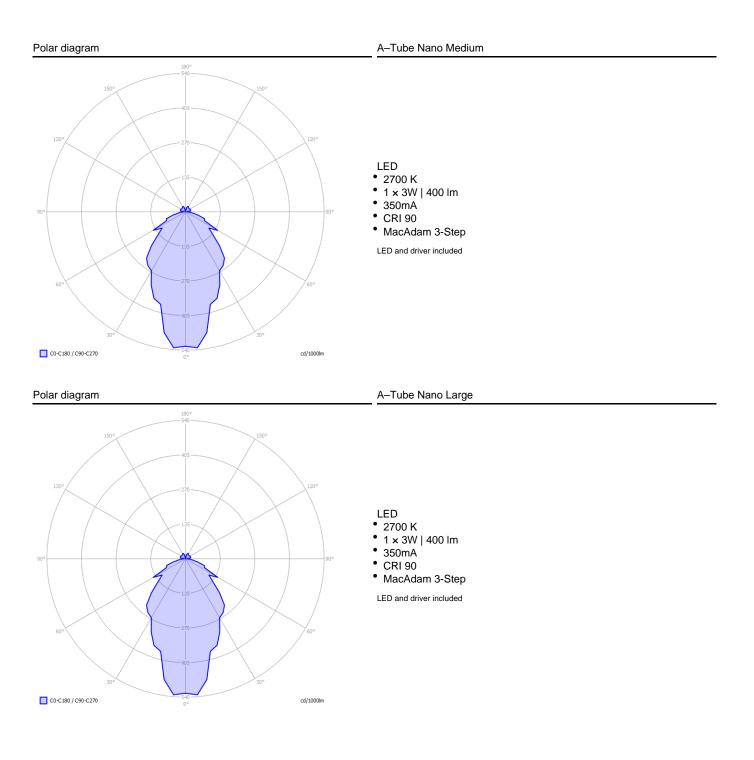

#### Suspension

A–Tube Nano is a suspension light which interprets light in its simplest form by creating a thin luminous line in the living spaces. At the lower end of the lightweight aluminium structure, a transparent methacrylate diffuser houses an LED module whose light creates a soft, welcoming atmosphere. The three sizes and six statement finishes allow to create clusters of evocative lighting.