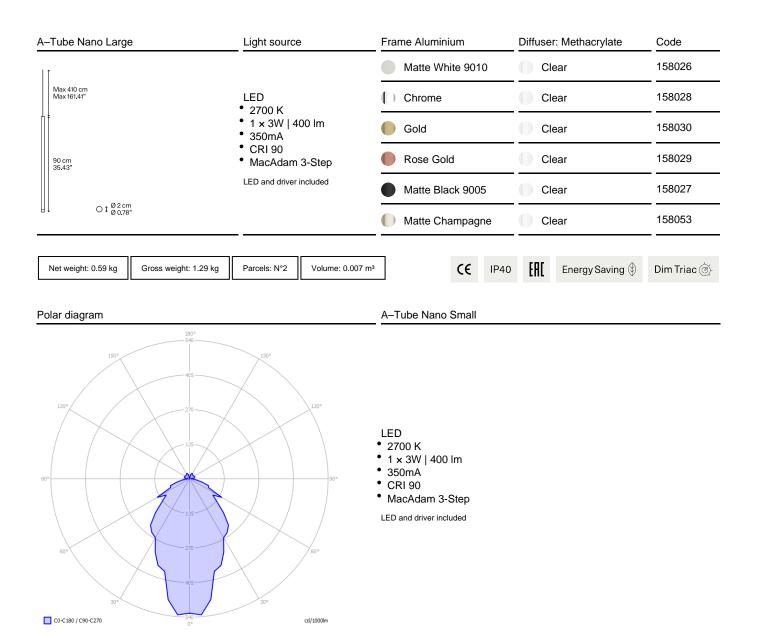

#### Suspension

A–Tube Nano is a suspension light which interprets light in its simplest form by creating a thin luminous line in the living spaces. At the lower end of the lightweight aluminium structure, a transparent methacrylate diffuser houses an LED module whose light creates a soft, welcoming atmosphere. The three sizes and six statement finishes allow to create clusters of evocative lighting.

| A-Tube Nano Medium                               |                                                                                            | Light source            |                              | Frame Aluminium  |       |       | Diffuser: Methacrylate |                 | Code        |
|--------------------------------------------------|--------------------------------------------------------------------------------------------|-------------------------|------------------------------|------------------|-------|-------|------------------------|-----------------|-------------|
| Max 440 cm<br>Max 173.22"                        |                                                                                            | LED<br>• 2700 K         |                              | Matte White 9010 |       |       | Clear                  |                 | 158021      |
|                                                  |                                                                                            |                         |                              | ) Chrome         |       |       | Clear                  |                 | 158023      |
|                                                  | <ul> <li>1 x 3W   400 lm</li> <li>350mA</li> <li>CRI 90</li> <li>MacAdam 3-Step</li> </ul> | Gold                    |                              |                  | Clear |       | 158025                 |                 |             |
| 60 cm                                            |                                                                                            | Rose Gold               |                              |                  | Clear |       | 158024                 |                 |             |
| 0 t <sup>Ø 2 cm</sup><br>0 0 t <sup>Ø 2 cm</sup> |                                                                                            | LED and driver included | Matte Black 9005             |                  | 5     | Clear |                        | 158022          |             |
|                                                  |                                                                                            |                         | Matte Champagne              |                  | ne    | Clear |                        | 158052          |             |
|                                                  |                                                                                            |                         |                              |                  |       |       |                        |                 |             |
| Net weight: 0.30 kg                              | Gross weight: 1.10 kg                                                                      | Parcels: N°2            | Volume: 0.006 m <sup>3</sup> |                  | C€    | IP40  | EAC                    | Energy Saving 🕀 | Dim Triac 谢 |