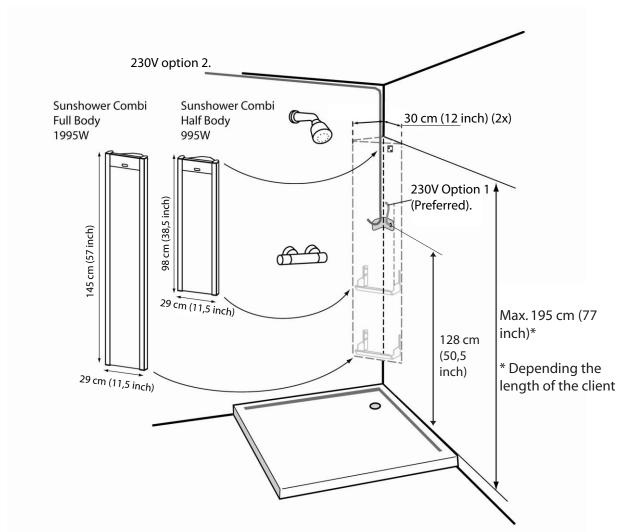

## Please check the following:

- Your shower arrangement has two tiled walls in a corner unit with a right angle.
- Both walls are 30 cm (12 inch) from the corner to a height of 195 cm (77 inch) flat and free (no taps, shower rods, etc).
- The 230V wiring should be installed based on option 1 (wiring through rear wall) or option 2 (wiring in the corner to the ceiling) from the drawing. Option 1 is preferred.
- Consider the power needed for the full body (1995W) and the power needed for the half body (995W). A separate group is not necessary, but preferable.
- Sunshower Combi may not be installed in a steam cabin or sauna.