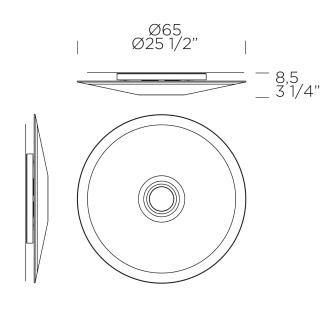

**⊕**[{|| (€

source G9 6x3W Retrofit LED 1920lm (not included) A+ / D

materials slumped and screen-printed glass, metal

weight-volume 8,2 kg - 0,21 m<sup>3</sup>

structure finish diffuser finish code

chrome satin white 0003754

notes

Maximum supported power: G9 6xMAX 33W Halo (not included)

**⊕**[∰(€

weight-volume 8,5 kg - 0,21 m<sup>3</sup>

structure finish diffuser finish code

chrome satin white 0003756

notes