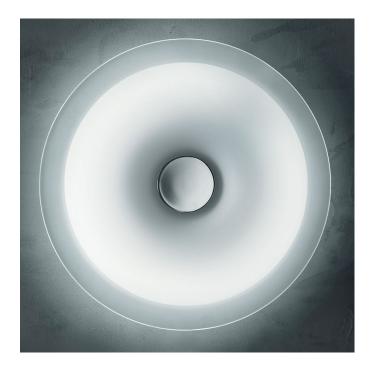

## Planet P-pl 65

Leucos Design Lab, 2008

Thermoformed glass ceiling and wall lamp design featuring a screenprinted white glass center with a semi translucent edge detail. Available in three sizes. Structure with a flared profile in white lacquered metal and chrome detail.