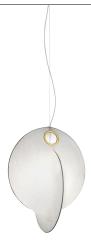

## **Overlap Suspension 1**

by Michael Anastassiades , 2018

Suspended lamp with diffused light. Internal structure in white powder painted steel. Resin diffuser Cocoon sprayed on the structure, with a transparent protection created by spraying at the end of the machining, ring for substitution of printed steel diffuser in Polished, Gold-plated "Galvanic" finish. Die-cast rose in Zama Polished and Gold-plated "Galvanic" finish.

830 mm 4000 mm 6555 mm

MountingPendantEnvironmentIndoorFinishCocoonWeight5.6 Kg

Light sources 1 x LED 21W E27 2452lm 3000K [e] cod. available RF26998 DIMMER

Emergency Without
Voltage 220-250V
Power MAX 105W

Battery No Supply included No

Cord Length 4000 mm

Materials Cocoon

Colors F4633009 - Cocoon

Certificate CE P 1