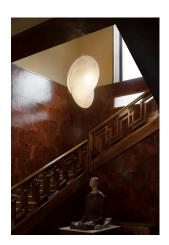

## **Overlap Suspension 1**

by Michael Anastassiades , 2018

Suspended lamp with diffused light. Internal structure in white powder painted steel. Resin diffuser Cocoon sprayed on the structure, with a transparent protection created by spraying at the end of the machining, ring for substitution of printed steel diffuser in Polished, Gold-plated "Galvanic" finish. Die-cast rose in Zama Polished and Gold-plated "Galvanic" finish.