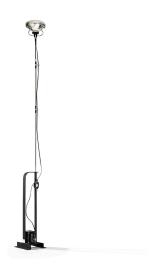

## **Toio Limited Edition Matt Black**

by Achille & Pier Giacomo Castiglioni, 1962

The special edition is characterised by the special matt black embossed finish of the steel base, the third unmistakable element of the lamp, which houses the visible transformer, exceptionally painted in black colour, too. It is also equipped with a new Led reflector, designed especially, which replaces the original headlight, faithfully respecting its shape. Its light intensity can be adjusted thanks to the integrated dimmer on the cable. Each piece of the Limited Edition is guaranteed by a holographic label that certifies the serial number and therefore its absolute unique nature. Toio Limited Edition Matt Black is an unmissable opportunity for collectors and lovers of the timeless style of the Castiglioni brothers.