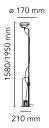

Mounting Floor
Environment Indoor
Weight 8.2 Kg

Light sources 1 x LED 23W Pro-Par56 GX16d 1600lm 3000K available [e] cod. RF27690 dimmerabile

Emergency Without

Switching On the cable there is the electronic dimmer

which allows the regulation of light brightness

with a dial.

Voltage 220-240V
Power 23W
Battery No
Supply included Yes

Cord Length 2470 mm Materials Steel

Colors F7610030 - Black

Certificate (€ 🖫 🗓