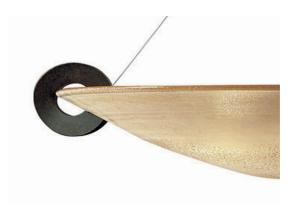

#### Type Suspension

Materials Metal

### Finishes Code

### Light Source 230-240V ~ 50/60Hz

HALOGEN 3 x 42W E14

LED 3 x 4W E14

Dimmable with all systems

design Jean François Crochet terzani.com