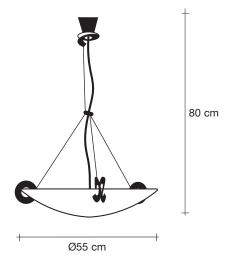

#### Type Suspension

Materials Metal

### Finishes Code

Body |

### Light Source 230-240V ~ 50/60Hz

HALOGEN 3 x 42W E14

LED 3 x 4W E14

Dimmable with all systems

design Jean François Crochet terzani.com