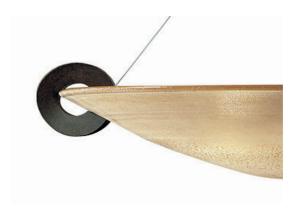

### Type Wall sconce

Materials Metal

### Finishes Code

### Light Source 230-240V ~ 50/60Hz

120W R7s

O Dimmable with all systems

design Jean François Crochet terzani.com

Type Ceiling lamp

Materials Metal

Finishes Code

Rusty/Amber 0F63L F1 B4 Body |