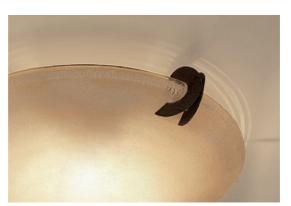

### Light Source 230-240V ~ 50/60Hz

120W R7s

O Dimmable with all systems

design Jean François Crochet terzani.com

Type Ceiling lamp

Materials Metal

Finishes Code

Rusty/Amber 0F63L F1 B4 Body |

Light Source 230-240V ~ 50/60Hz

120W R7s

O Dimmable with all systems

design Jean François Crochet terzani.com

Type Ceiling lamp

Materials Metal

Finishes Code

Rusty/Amber 0F64L F1 B4 Body |