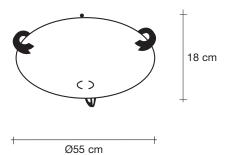

### Light Source 230-240V ~ 50/60Hz

120W R7s

O Dimmable with all systems

design Jean François Crochet terzani.com

Type Ceiling lamp

Materials Metal

Finishes Code

Rusty/Amber 0F63L F1 B4 Body |

Light Source 230-240V ~ 50/60Hz

120W R7s

O Dimmable with all systems

design Jean François Crochet terzani.com

Type Ceiling lamp

Materials Metal

Finishes Code

Rusty/Amber 0F64L F1 B4 Body |