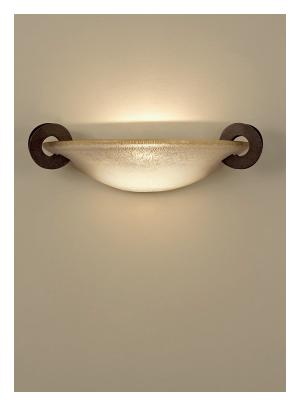

design Jean François Crochet terzani.com







#### Type Suspension

Materials Metal

### Finishes Code



Body |





### Light Source 230-240V ~ 50/60Hz



HALOGEN 3 x 42W E14



LED 3 x 4W E14

Dimmable with all systems







design Jean François Crochet terzani.com







#### Type Suspension

Materials Metal

### Finishes Code









### Light Source 230-240V ~ 50/60Hz



HALOGEN 3 x 42W E14



LED 3 x 4W E14



Dimmable with all systems







design Jean François Crochet terzani.com







### Type Wall sconce

Materials Metal

### Finishes Code









### Light Source 230-240V ~ 50/60Hz

120W R7s

O Dimmable with all systems





design Jean François Crochet terzani.com







Type Ceiling lamp

Materials Metal

Finishes Code



Rusty/Amber 0F63L F1 B4 Body |





Light Source 230-240V ~ 50/60Hz



120W R7s



O Dimmable with all systems







design Jean François Crochet terzani.com







Type Ceiling lamp

Materials Metal

Finishes Code



Rusty/Amber 0F64L F1 B4 Body |

Canopy |





Light Source 230-240V ~ 50/60Hz



120W R7s

O Dimmable with all systems





design Jean François Crochet terzani.com







Type Ceiling lamp

Materials Metal

Finishes Code



Rusty/Amber 0F67L F1 B4 Body |





Light Source 230-240V ~ 50/60Hz



80W R7s

O Dimmable with all syste