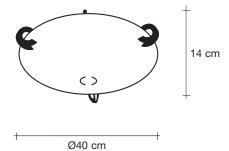

### Light Source 230-240V ~ 50/60Hz

120W R7s

O Dimmable with all systems

design Jean François Crochet terzani.com

Type Ceiling lamp

Materials Metal

Finishes Code

Rusty/Amber 0F63L F1 B4 Body |

Light Source 230-240V ~ 50/60Hz

120W R7s

O Dimmable with all systems

design Jean François Crochet terzani.com

Type Ceiling lamp

Materials Metal

Finishes Code

Rusty/Amber 0F64L F1 B4 Body |