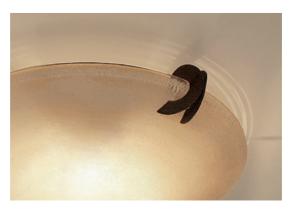

### Light Source 230-240V ~ 50/60Hz

120W R7s

O Dimmable with all systems

design Jean François Crochet terzani.com

Type Ceiling lamp

Materials Metal

Finishes Code

Rusty/Amber 0F63L F1 B4 Body |

Light Source 230-240V ~ 50/60Hz

120W R7s

O Dimmable with all systems

design Jean François Crochet terzani.com

Type Ceiling lamp

Materials Metal

Finishes Code

Rusty/Amber 0F64L F1 B4 Body |