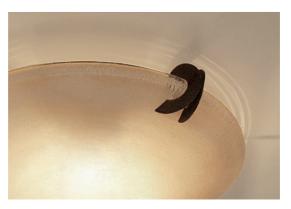

### Type Wall sconce

Materials Metal

### Light Source 230-240V ~ 50/60Hz

120W R7s

O Dimmable with all systems

design Jean François Crochet terzani.com

Type Ceiling lamp

Materials Metal

Finishes Code

Rusty/Amber 0F63L F1 B4 Body |

Rusty/Amber 0F67L F1 B4 Body |

Light Source 230-240V ~ 50/60Hz

80W R7s

O Dimmable with all systems

design Jean François Crochet terzani.com

Type Wall sconce

Materials Metal

Finishes Code