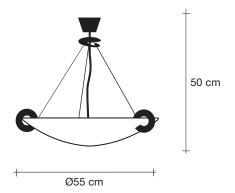

#### Type Suspension

Materials Metal

### Finishes Code

Body |

### Light Source 230-240V ~ 50/60Hz

HALOGEN 3 x 42W E14

LED 3 x 4W E14

Dimmable with all systems

design Jean François Crochet terzani.com