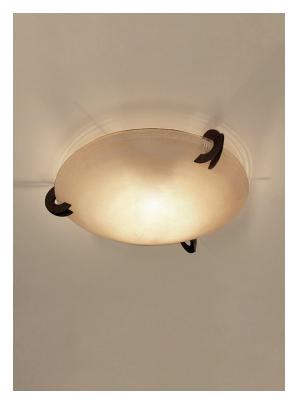

### Light Source 230-240V ~ 50/60Hz

120W R7s

O Dimmable with all systems

design Jean François Crochet terzani.com

Type Ceiling lamp

Materials Metal

Finishes Code

Rusty/Amber 0F63L F1 B4 Body |

Light Source 230-240V ~ 50/60Hz

120W R7s

O Dimmable with all systems

design Jean François Crochet terzani.com

Type Ceiling lamp

Materials Metal

Finishes Code

Rusty/Amber 0F64L F1 B4 Body |