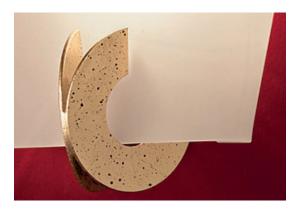

### Type Wall sconce

Materials Metal

### Finishes Code

### Light Source 230-240V ~ 50/60Hz

120W R7s

O Dimmable with all systems

design Jean François Crochet terzani.com

Type Ceiling lamp

Materials Metal

Finishes Code

Rusty/Amber 0F63L F1 B4 Body |