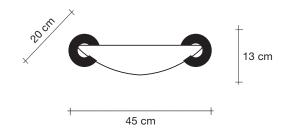

design Jean François Crochet terzani.com







#### Type Suspension

Materials Metal

### Finishes Code



Body |





### Light Source 230-240V ~ 50/60Hz



HALOGEN 3 x 42W E14



LED 3 x 4W E14

Dimmable with all systems







design Jean François Crochet terzani.com







#### Type Suspension

Materials Metal

### Finishes Code









### Light Source 230-240V ~ 50/60Hz



HALOGEN 3 x 42W E14



LED 3 x 4W E14



Dimmable with all systems







design Jean François Crochet terzani.com







### Type Wall sconce

Materials Metal

### Finishes Code









### Light Source 230-240V ~ 50/60Hz

120W R7s

O Dimmable with all systems





design Jean François Crochet terzani.com







Type Ceiling lamp

Materials Metal

Finishes Code



Rusty/Amber 0F63L F1 B4 Body |





Light Source 230-240V ~ 50/60Hz



120W R7s



O Dimmable with all systems







design Jean François Crochet terzani.com







Type Ceiling lamp

Materials Metal

Finishes Code



Rusty/Amber 0F64L F1 B4 Body |

Canopy |





Light Source 230-240V ~ 50/60Hz



120W R7s

O Dimmable with all systems





design Jean François Crochet terzani.com







Type Ceiling lamp

Materials Metal

Finishes Code



Rusty/Amber 0F67L F1 B4 Body |





Light Source 230-240V ~ 50/60Hz



80W R7s

O Dimmable with all systems





design Jean François Crochet terzani.com







Type Wall