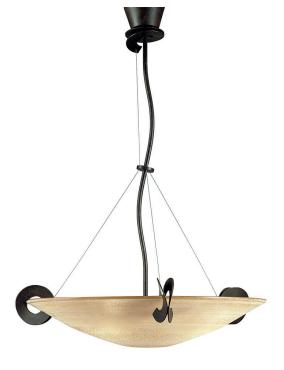

#### Type Suspension

Materials Metal

### Finishes Code

Body |

### Light Source 230-240V ~ 50/60Hz

HALOGEN 3 x 42W E14

LED 3 x 4W E14

Dimmable with all systems

design Jean François Crochet terzani.com