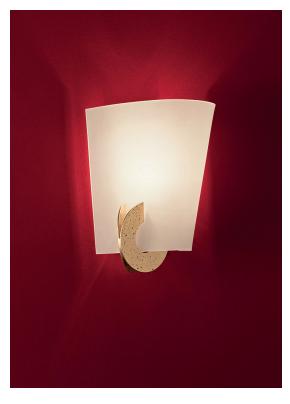

### Type Wall sconce

Materials Metal

### Finishes Code

### Light Source 230-240V ~ 50/60Hz

120W R7s

O Dimmable with all systems

design Jean François Crochet terzani.com

Type Ceiling lamp

Materials Metal

Finishes Code

Rusty/Amber 0F63L F1 B4 Body |