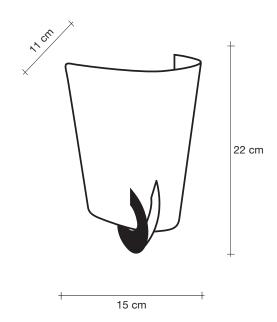

### Type Wall sconce

Materials Metal

### Finishes Code

### Light Source 230-240V ~ 50/60Hz

120W R7s

O Dimmable with all systems

design Jean François Crochet terzani.com

Type Ceiling lamp

Materials Metal

Finishes Code

Rusty/Amber 0F63L F1 B4 Body |