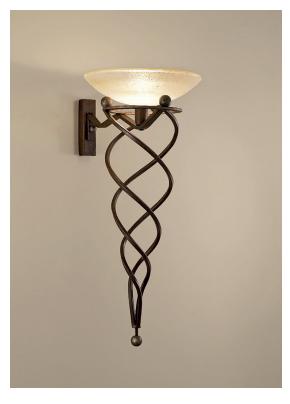

#### Type Wall sconce

Materials Metal

#### Finishes | Code

Rusty/Amber 0B41A F1 B4

### Light Source 230-240V ~ 50/60Hz

80W R7s

O Dimmable with all systems

Expanding currents of metal, finished with a waxed rust application, nest a hand-lown crescent of amber glass. The open helix of this classic design provides a sense of lightness and motion, despite its substantial construction. Design Jean François Crochet.