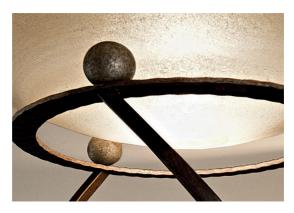

#### Type Wall sconce

Materials Metal

### Finishes | Code

Rusty/Amber 0B44A F1 B4

## Light Source 230-240V ~ 50/60Hz

80W R7s

O Dimmable with all systems

Expanding currents of metal, finished with a waxed rust application, nest a hand-lown crescent of amber glass. The open helix of this classic design provides a sense of lightness and motion, despite its substantial construction. Design Jean François Crochet.