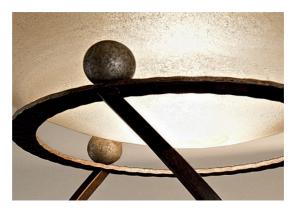

or

LED 14W E27

Integrated dimmer

Expanding currents of metal, finished with a waxed rust application, nest a hand-lown crescent of amber glass. The open helix of this classic design provides a sense of lightness and motion, despite its substantial construction. Design Jean François Crochet.