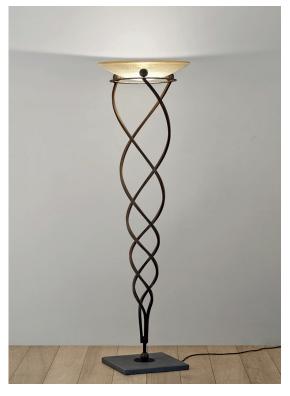

# Antinea, Light as a Gale.

design Jean François Crochet terzani.com

Type Floor lamp

Materials Metal

Finishes | Code

Rusty/Amber 0B40P F1 B4

Light Source 230-240V ~ 50/60Hz

140W E27

or

LED 14W E27

Integrated dimmer

Expanding currents of metal, finished with a waxed rust application, nest a hand-lown crescent of amber glass. The open helix of this classic design provides a sense of lightness and motion, despite its substantial construction. Design Jean François Crochet.