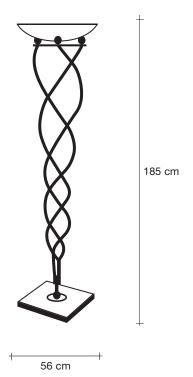

# Antinea, Light as a Gale.

design Jean François Crochet terzani.com

Type Floor lamp

Materials Metal

Finishes | Code

Rusty/Amber 0B40P F1 B4

Light Source 230-240V ~ 50/60Hz

140W E27

or

LED 14W E27

Integrated dimmer

Expanding currents of metal, finished with a waxed rust application, nest a hand-lown crescent of amber glass. The open helix of this classic design provides a sense of lightness and motion, despite its substantial construction. Design Jean François Crochet.