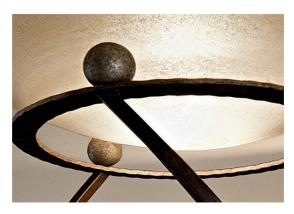

or

LED 14W E27

Integrated dimmer

Expanding currents of metal, finished with a waxed rust application, nest a hand-lown crescent of amber glass. The open helix of this classic design provides a sense of lightness and motion, despite its substantial construction. Design Jean François Crochet.