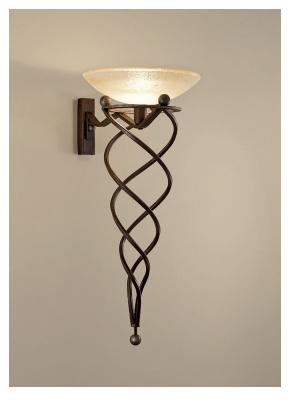

#### Type Wall sconce

Materials Metal

#### Finishes | Code

Rusty/Amber 0B41A F1 B4

### Light Source 230-240V ~ 50/60Hz

80W R7s

O Dimmable with all systems

Expanding currents of metal, finished with a waxed rust application, nest a hand-lown crescent of amber glass. The open helix of this classic design provides a sense of lightness and motion, despite its substantial construction. Design Jean François Crochet.