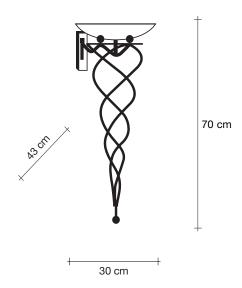

#### Type Wall sconce

Materials Metal

#### Finishes | Code

Rusty/Amber 0B41A F1 B4

### Light Source 230-240V ~ 50/60Hz

80W R7s

O Dimmable with all systems

Expanding currents of metal, finished with a waxed rust application, nest a hand-lown crescent of amber glass. The open helix of this classic design provides a sense of lightness and motion, despite its substantial construction. Design Jean François Crochet.