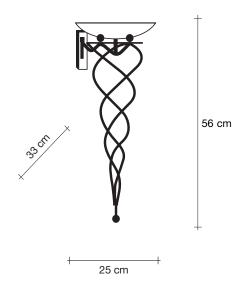

#### Type Wall sconce

Materials Metal

### Finishes | Code

Rusty/Amber 0B44A F1 B4

## Light Source 230-240V ~ 50/60Hz

80W R7s

O Dimmable with all systems

Expanding currents of metal, finished with a waxed rust application, nest a hand-lown crescent of amber glass. The open helix of this classic design provides a sense of lightness and motion, despite its substantial construction. Design Jean François Crochet.