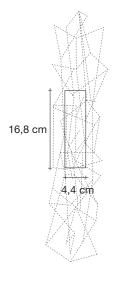

### Finishes Code

230-240V ~ 50/60Hz

Light Source

HALOGEN 8 x 20W G4 12V

Dimmable with IGBT and TRIAC Dali system on request

4,5 cm

or on request

LED 8 x 2W G4 12V

Dimmable with IGBT Dali system on request Canopy |

Ø15,5 cm

Etoile's intricate network of intersecting nickel lines recalls constellations in a clear night sky. Strategically placed bulbs cast a starry light, twinkling as viewers move around the pendant. Through projecting these complex plateins throughout Daties Objection Leville Casts a heavenly glow in any space. Design Christian Lava.