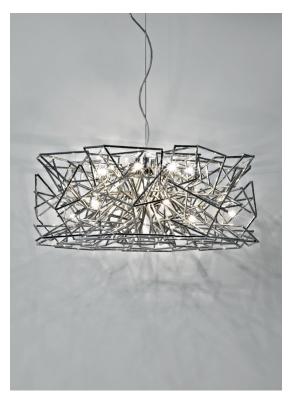

### Canopy |

Ø12 cm

Etoile's intricate network of intersecting nickel lines recalls constellations in a clear night sky. Strategically placed bulbs cast a starry light, twinkling as viewers move around the pendant. Through projecting these complex plateins throughout Daties Objection Leville Casts a heavenly glow in any space. Design Christian Lava.

Dimmable with IGBT Dali system on request Canopy |

Ø15,5 cm

Etoile's intricate network of intersecting nickel lines recalls constellations in a clear night sky. Strategically placed bulbs cast a starry light, twinkling as viewers move around the pendant. Through projecting these complex plateins throughout Daties Objection Leville Casts a heavenly glow in any space. Design Christian Lava.

Canopy |

6,5 cm

Etoile's intricate network of intersecting nickel lines recalls constellations in a clear night sky. Strategically placed bulbs cast a starry light, twinkling as viewers move around the pendant. Through projecting these complex patterns throughout the room, Etoile casts a heavenly glow in any space. Design Christian Lava.