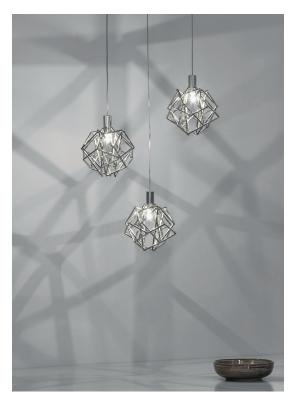

### Canopy |

Ø12 cm

Etoile's intricate network of intersecting nickel lines recalls constellations in a clear night sky. Strategically placed bulbs cast a starry light, twinkling as viewers move around the pendant. Through projecting these complex plateins throughout Daties Objection Leville Casts a heavenly glow in any space. Design Christian Lava.

Dimmable with IGBT Dali system on request Canopy |

Ø15,5 cm

Etoile's intricate network of intersecting nickel lines recalls constellations in a clear night sky. Strategically placed bulbs cast a starry light, twinkling as viewers move around the pendant. Through projecting these complex plateins throughout Daties Objection Leville Casts a heavenly glow in any space. Design Christian Lava.

Canopy |

6,5 cm

Etoile's intricate network of intersecting nickel lines recalls constellations in a clear night sky. Strategically placed bulbs cast a starry light, twinkling as viewers move around the pendant. Through projecting these complex patterns throughout the room, Etoile casts a heavenly glow in any space. Design Christian Lava.