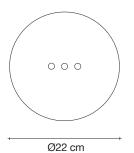

### Canopy |

Ø12 cm

Etoile's intricate network of intersecting nickel lines recalls constellations in a clear night sky. Strategically placed bulbs cast a starry light, twinkling as viewers move around the pendant. Through projecting these complex plateins throughout Daties Objection Leville Casts a heavenly glow in any space. Design Christian Lava.