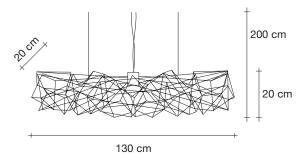

### Canopy |

Ø12 cm

Etoile's intricate network of intersecting nickel lines recalls constellations in a clear night sky. Strategically placed bulbs cast a starry light, twinkling as viewers move around the pendant. Through projecting these complex plateins throughout Daties Objection Leville Casts a heavenly glow in any space. Design Christian Lava.