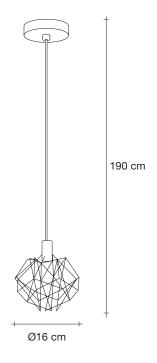

design Christian Lava terzani.com

Type Pendant

Materials Metal

Finishes Code

Nickel 0P05S E7 C8

Light Source 230-240V ~ 50/60Hz

HALOGEN 20W G4 12V

Dimmable with IGBT Dali system on request

#### or on request

LED 2W G4 12V

Not Dimmable Dali system on request

### Canopy |

Ø12 cm

Etoile's intricate network of intersecting nickel lines recalls constellations in a clear night sky. Strategically placed bulbs cast a starry light, twinkling as viewers move around the pendant. Through projecting these complex plateins throughout Daties Objection Leville Casts a heavenly glow in any space. Design Christian Lava.