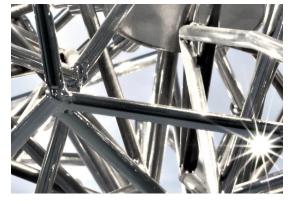

### Canopy |

Ø12 cm

Etoile's intricate network of intersecting nickel lines recalls constellations in a clear night sky. Strategically placed bulbs cast a starry light, twinkling as viewers move around the pendant. Through projecting these complex plateins throughout Daties Objection Leville Casts a heavenly glow in any space. Design Christian Lava.

Dimmable with IGBT Dali system on request Canopy |

Ø15,5 cm

Etoile's intricate network of intersecting nickel lines recalls constellations in a clear night sky. Strategically placed bulbs cast a starry light, twinkling as viewers move around the pendant. Through projecting these complex plateins throughout Daties Objection Leville Casts a heavenly glow in any space. Design Christian Lava.

Canopy |

6,5 cm

Etoile's intricate network of intersecting nickel lines recalls constellations in a clear night sky. Strategically placed bulbs cast a starry light, twinkling as viewers move around the pendant. Through projecting these complex patterns throughout the room, Etoile casts a heavenly glow in any space. Design Christian Lava.