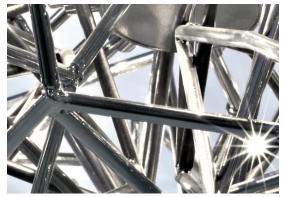

### Canopy |

Ø12 cm

Etoile's intricate network of intersecting nickel lines recalls constellations in a clear night sky. Strategically placed bulbs cast a starry light, twinkling as viewers move around the pendant. Through projecting these complex plateins throughout Daties Objection Leville Casts a heavenly glow in any space. Design Christian Lava.

Dimmable with IGBT Dali system on request Canopy |

Ø15,5 cm

Etoile's intricate network of intersecting nickel lines recalls constellations in a clear night sky. Strategically placed bulbs cast a starry light, twinkling as viewers move around the pendant. Through projecting these complex plateins throughout Daties Objection Leville Casts a heavenly glow in any space. Design Christian Lava.

Canopy |

6,5 cm

Etoile's intricate network of intersecting nickel lines recalls constellations in a clear night sky. Strategically placed bulbs cast a starry light, twinkling as viewers move around the pendant. Through projecting these complex patterns throughout the room, Etoile casts a heavenly glow in any space. Design Christian Lava.