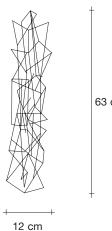

design Christian Lava terzani.com

Type Wall sconce

Materials Metal

Finishes Code

Body |

Light Source 230-240V ~ 50/60Hz

6 x 10W G4 12V

Dimmable with IGBT and TRIAC

or on request

LED 6 x 2W G4 12V

Dimmable with IGBT Dali system on request Canopy |

Etoile's intricate network of intersecting nickel lines recalls constellations in a clear night sky. Strategically placed bulbs cast a starry light, twinkling as viewers move around the pendant. Through projecting these complex plateins throughout Daties Objection Leville Casts a heavenly glow in any space. Design Christian Lava.