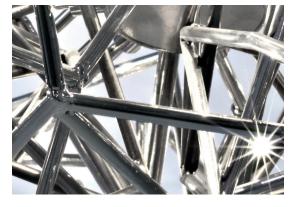

### Canopy |

Ø12 cm

Etoile's intricate network of intersecting nickel lines recalls constellations in a clear night sky. Strategically placed bulbs cast a starry light, twinkling as viewers move around the pendant. Through projecting these complex plateins throughout Daties Objection Leville Casts a heavenly glow in any space. Design Christian Lava.

Dimmable with IGBT Dali system on request Canopy |

Ø15,5 cm

Etoile's intricate network of intersecting nickel lines recalls constellations in a clear night sky. Strategically placed bulbs cast a starry light, twinkling as viewers move around the pendant. Through projecting these complex plateins throughout Daties Objection Leville Casts a heavenly glow in any space. Design Christian Lava.

Canopy |

6,5 cm

Etoile's intricate network of intersecting nickel lines recalls constellations in a clear night sky. Strategically placed bulbs cast a starry light, twinkling as viewers move around the pendant. Through projecting these complex patterns throughout the room, Etoile casts a heavenly glow in any space. Design Christian Lava.