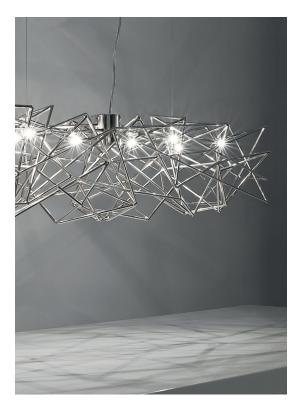

### Canopy |

Ø12 cm

Etoile's intricate network of intersecting nickel lines recalls constellations in a clear night sky. Strategically placed bulbs cast a starry light, twinkling as viewers move around the pendant. Through projecting these complex plateins throughout Daties Objection Leville Casts a heavenly glow in any space. Design Christian Lava.

Dimmable with IGBT Dali system on request Canopy |

Ø15,5 cm

Etoile's intricate network of intersecting nickel lines recalls constellations in a clear night sky. Strategically placed bulbs cast a starry light, twinkling as viewers move around the pendant. Through projecting these complex plateins throughout Daties Objection Leville Casts a heavenly glow in any space. Design Christian Lava.

Canopy |

6,5 cm

Etoile's intricate network of intersecting nickel lines recalls constellations in a clear night sky. Strategically placed bulbs cast a starry light, twinkling as viewers move around the pendant. Through projecting these complex patterns throughout the room, Etoile casts a heavenly glow in any space. Design Christian Lava.

or on request

LED 6 x 2W G4 12V

Dimmable with IGBT Dali system on request Canopy |

Etoile's intricate network of intersecting nickel lines recalls constellations in a clear night sky. Strategically placed bulbs cast a starry light, twinkling as viewers move around the pendant. Through projecting these complex plateins throughout Daties Objection Leville Casts a heavenly glow in any space. Design Christian Lava.