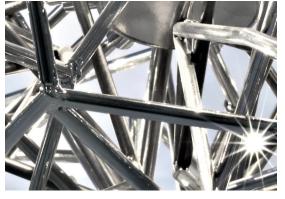

### Canopy |

Ø12 cm

Etoile's intricate network of intersecting nickel lines recalls constellations in a clear night sky. Strategically placed bulbs cast a starry light, twinkling as viewers move around the pendant. Through projecting these complex plateins throughout Daties Objection Leville Casts a heavenly glow in any space. Design Christian Lava.

Dimmable with IGBT Dali system on request Canopy |

Ø15,5 cm

Etoile's intricate network of intersecting nickel lines recalls constellations in a clear night sky. Strategically placed bulbs cast a starry light, twinkling as viewers move around the pendant. Through projecting these complex plateins throughout Daties Objection Leville Casts a heavenly glow in any space. Design Christian Lava.

Canopy |

6,5 cm

Etoile's intricate network of intersecting nickel lines recalls constellations in a clear night sky. Strategically placed bulbs cast a starry light, twinkling as viewers move around the pendant. Through projecting these complex patterns throughout the room, Etoile casts a heavenly glow in any space. Design Christian Lava.

or on request

LED 6 x 2W G4 12V

Dimmable with IGBT Dali system on request Canopy |

Etoile's intricate network of intersecting nickel lines recalls constellations in a clear night sky. Strategically placed bulbs cast a starry light, twinkling as viewers move around the pendant. Through projecting these complex plateins throughout Daties Objection Leville Casts a heavenly glow in any space. Design Christian Lava.