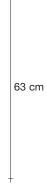

### Canopy |

Ø12 cm

Etoile's intricate network of intersecting nickel lines recalls constellations in a clear night sky. Strategically placed bulbs cast a starry light, twinkling as viewers move around the pendant. Through projecting these complex plateins throughout Daties Objection Leville Casts a heavenly glow in any space. Design Christian Lava.