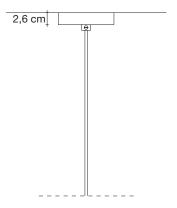

### Finishes Code

230-240V ~ 50/60Hz

Light Source

HALOGEN 8 x 20W G4 12V

Dimmable with IGBT and TRIAC Dali system on request

4,5 cm

or on request

LED 8 x 2W G4 12V

Dimmable with IGBT Dali system on request Canopy |

Ø15,5 cm

Etoile's intricate network of intersecting nickel lines recalls constellations in a clear night sky. Strategically placed bulbs cast a starry light, twinkling as viewers move around the pendant. Through projecting these complex plateins throughout Daties Objection Leville Casts a heavenly glow in any space. Design Christian Lava.