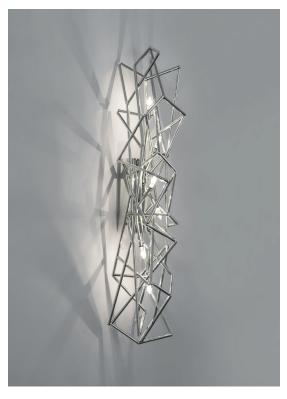

design Christian Lava terzani.com

Type Wall sconce

Materials Metal

Finishes Code

Body |

Light Source 230-240V ~ 50/60Hz

6 x 10W G4 12V

Dimmable with IGBT and TRIAC

or on request

LED 6 x 2W G4 12V

Dimmable with IGBT Dali system on request Canopy |

Etoile's intricate network of intersecting nickel lines recalls constellations in a clear night sky. Strategically placed bulbs cast a starry light, twinkling as viewers move around the pendant. Through projecting these complex plateins throughout Daties Objection Leville Casts a heavenly glow in any space. Design Christian Lava.