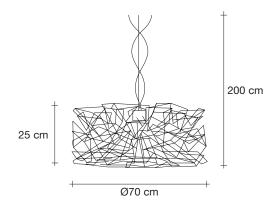

### Canopy |

Ø12 cm

Etoile's intricate network of intersecting nickel lines recalls constellations in a clear night sky. Strategically placed bulbs cast a starry light, twinkling as viewers move around the pendant. Through projecting these complex plateins throughout Daties Objection Leville Casts a heavenly glow in any space. Design Christian Lava.

Dimmable with IGBT Dali system on request Canopy |

Ø15,5 cm

Etoile's intricate network of intersecting nickel lines recalls constellations in a clear night sky. Strategically placed bulbs cast a starry light, twinkling as viewers move around the pendant. Through projecting these complex plateins throughout Daties Objection Leville Casts a heavenly glow in any space. Design Christian Lava.

Canopy |

6,5 cm

Etoile's intricate network of intersecting nickel lines recalls constellations in a clear night sky. Strategically placed bulbs cast a starry light, twinkling as viewers move around the pendant. Through projecting these complex patterns throughout the room, Etoile casts a heavenly glow in any space. Design Christian Lava.