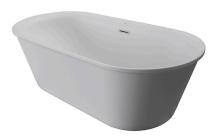

## Description

bathtub, freestanding, without brassware, oval 172x78, one-piece, center bath waste, sanitary acrylic. Syphon NEXT 100158208 accessory not included.