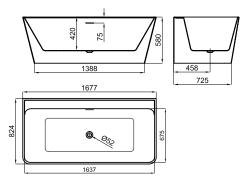

## Finish

glossy white

100207243 - N710001225

Certifications and quality characteristiques

Technical drawing

Dimensions in mm

Warranty:For a warranty or other information on this product, visit our Web address: www.noken.com