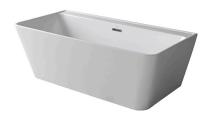

## Description

bathtub, freestanding, with self, without brassware, rectangular 168x82, onepiece, center bath waste, sanitary acrylic. Syphon NEXT 100158208 accessory not included.

## Finish

glossy white

100207243 - N710001225

Certifications and quality characteristiques

Technical drawing

Dimensions in mm

Warranty:For a warranty or other information on this product, visit our Web address: www.noken.com