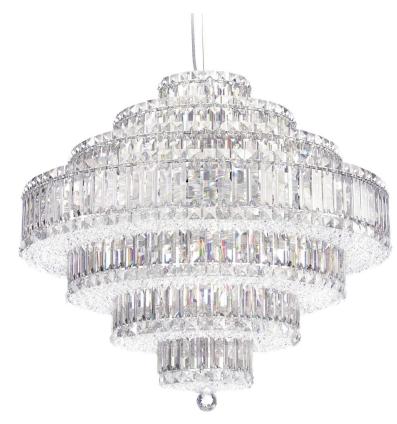

## PLAZA - SCHONBEK 6677

Glitz, glamour and excess characterized the Hollywood Regency Style, which soared in the thirties with the great legends of cinema. Both lavish and contemporary, Plazaâs Art Decoinspired frames are studded with a splendid variety of clear or colored crystal shapes.

## SPECIFICATIONS

| Туре:                                        | Pendant                 |
|----------------------------------------------|-------------------------|
| Width/Length:                                | 70cm / 27.5in           |
| Height:                                      | 64cm / 25in             |
| Chain Length:                                | 366cm / 144in           |
| Hang Weight:                                 | 18.9kg / 42lbs          |
| Tier Count:                                  | 1                       |
| Light Source:                                | Incandescent Bulb       |
| Bulb Count:                                  | 31                      |
| Bulb Info:                                   | (31) E14, 40 MAX, B35** |
| *Duille herein die di **Duille Nie thereinde |                         |