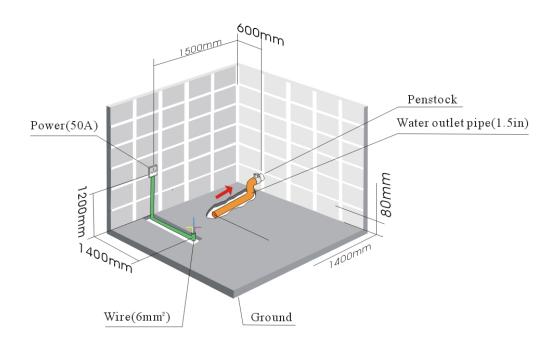

# Hydromassage bathtub water and power supply installs diagram

#### MODEL: SPA-316 SIZE: 2200X2200X930mm

## Installation Illustration

- A. Water: It needs two water-galanized pipes. One is for water resource, another for water outlet. And they should be set on wall, 80mm above from ground,. And a device for cutting water should be set on wall.
- B. Power: The power should be 220V/50Hz, Single-phase, 42Amp The socket should the waterproof, which is designed for bathroom and it should be placed above 1200mm from ground.
- C. The waterspout, whose radius is within 0 to 400mm, should be set at the centre of the osculum. (According to the diagram).

STEP1: Take out the board around the bathtub

STEP2:connect the main power box to power

STEP3:connect penstock to the buried water pipe, and then install the board

STEP4: finish