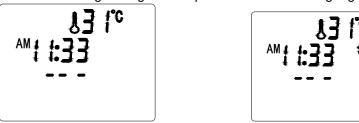

# 3. Operations

(1) When first turning on the power, the backlight will bright of halt, and the LCD will show the present time and temperature. It will show "E1" if the sensor is open/short circuit. When part of radio frequency showed "---", it indicates that the status of the system is "power off", so as well as the pre-heat and circulation cleaning.

Fig . 3: Normal temperature.

Fig . 4: Sensor open circui or short circuit