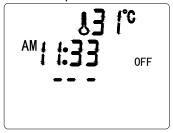

# 3. Operations

(1) When first turning on the power, the backlight will bright of halt, and the LCD will show the present time and temperature. It will show "E1" if the sensor is open/short circuit. When part of radio frequency showed "---", it indicates that the status of the system is "power off", so as well as the pre-heat and circulation cleaning.

Fig . 3: Normal temperature.

Fig . 4: Sensor open circui or short circuit