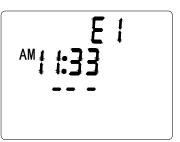

# 3. Operations

(1) When first turning on the power, the backlight will bright of halt, and the LCD will show the present time and temperature. It will show "E1" if the sensor is open/short circuit. When part of radio frequency showed "---", it indicates that the status of the system is "power off", so as well as the pre-heat and circulation cleaning.

Fig . 3: Normal temperature.

Fig . 4: Sensor open circui or short circuit