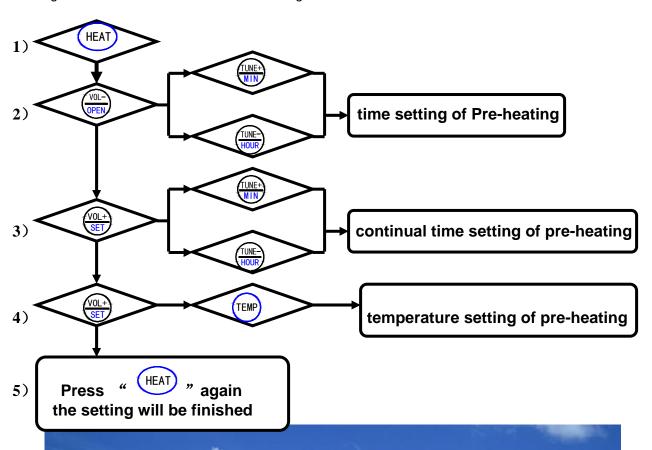

#### (5) Pre-heating setting:

Only one pre-heating setting is allowed each day. The LCD can show clearly in the following figures about whether pre-heating settings are started up or not.

Fig . 7: Pre-heat On

Fig . 8: Pre-heat Off

Pre-heating setting is in the "Power off" status and the LCD display "---".

- 1. Press " HEAT ", and enter to Pre-heating setting status, and the LCD flashes of "ON OFF".
- 2. Press " ", can turn on the pre-heating setting (by opposite, if press " CLOSE" ", it will turn off the pre-heating), and at this time, "ONOFF" on LCD will turn to "ON", and will not flash (if press " CLOSE"), to turn off pre-heating. LCD will display "OFF" which do not flash there). When the system enter into time

pre-heating), and at this time, "ONOFF" on LCD will turn to "ON", and will not flash (if press" "to turn off pre-heating, LCD will display "OFF" which do not flash there). When the system enter into time setting of pre-heating, the setting time will flash on the LCD (this time is the pre-heating time which will start),

at this moment, only " and "  $\frac{\text{TUNE-}}{\text{HOUR}}$  " are available to change the time.

It will add 1 minute when pressing " each time and the minutes could be added the continually

when pressing the " without stop. The adjustment range is 0~59.

It will add 1 hour when pressing " each time, and the hours could be added the continually when pressing the " without stop. The adjustment range is AM 0~PM 11.

And after time setting of pre-heating, you could go on to next step.

- Press " to continual time setting of pre-heating, it will show the minimum continue time is 10 minutes on the LCD, and this time will not flash. It will add 10 minutes by pressing " each time, and it will add 1 hour when pressing " each time, please note that the maximum of continual time is 19 hours and 50 minutes. When you set up well of the continual time, you could go on to the next step.
- 4. Press " again to the temperature setting of pre-heating. It will show " SET" label on the LCD panel, press " and button could change the temperature setting. The range of temperature setting is 25~45°C.
- 5. When everything is setting well, Press " (HEAT) "again, the system will quit the pre-heating setting status."