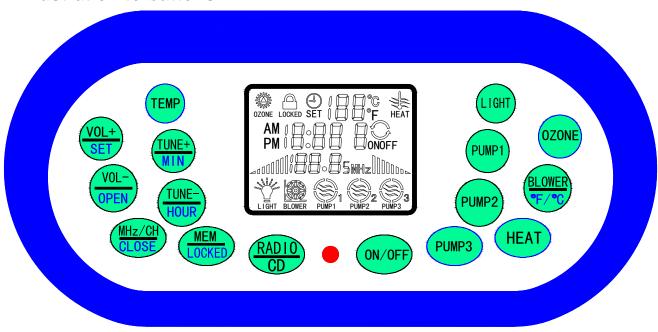

# 1. Illustration to buttons

Fig . 1: Sketch map of big massage bathtub

| " Frequency up- searching / Minute                                                                                                                                                                                                                                                                                                                                                                                                                                                                                                                                                                                                                                                                                                                                                                                                                                                                                                                                                                                                                                                                                                                                                                                                                                                                                                                                                                                                                                                                                                                                                                                                                                                                                                                                                                                                                                                                                                                                                                                                                                                                                             | " On/Off " On/Off                                |
|--------------------------------------------------------------------------------------------------------------------------------------------------------------------------------------------------------------------------------------------------------------------------------------------------------------------------------------------------------------------------------------------------------------------------------------------------------------------------------------------------------------------------------------------------------------------------------------------------------------------------------------------------------------------------------------------------------------------------------------------------------------------------------------------------------------------------------------------------------------------------------------------------------------------------------------------------------------------------------------------------------------------------------------------------------------------------------------------------------------------------------------------------------------------------------------------------------------------------------------------------------------------------------------------------------------------------------------------------------------------------------------------------------------------------------------------------------------------------------------------------------------------------------------------------------------------------------------------------------------------------------------------------------------------------------------------------------------------------------------------------------------------------------------------------------------------------------------------------------------------------------------------------------------------------------------------------------------------------------------------------------------------------------------------------------------------------------------------------------------------------------|--------------------------------------------------|
| " Frequency down- searching/ Hour                                                                                                                                                                                                                                                                                                                                                                                                                                                                                                                                                                                                                                                                                                                                                                                                                                                                                                                                                                                                                                                                                                                                                                                                                                                                                                                                                                                                                                                                                                                                                                                                                                                                                                                                                                                                                                                                                                                                                                                                                                                                                              | " Radio & CD Input On/ Off                       |
| " Volume up/ Set switch                                                                                                                                                                                                                                                                                                                                                                                                                                                                                                                                                                                                                                                                                                                                                                                                                                                                                                                                                                                                                                                                                                                                                                                                                                                                                                                                                                                                                                                                                                                                                                                                                                                                                                                                                                                                                                                                                                                                                                                                                                                                                                        | " Blower on/ Off & Temperature Mode Shift        |
| " Volume down/ Open                                                                                                                                                                                                                                                                                                                                                                                                                                                                                                                                                                                                                                                                                                                                                                                                                                                                                                                                                                                                                                                                                                                                                                                                                                                                                                                                                                                                                                                                                                                                                                                                                                                                                                                                                                                                                                                                                                                                                                                                                                                                                                            | " Light from the bottom on/ Off                  |
| " Radio memory/ Lock                                                                                                                                                                                                                                                                                                                                                                                                                                                                                                                                                                                                                                                                                                                                                                                                                                                                                                                                                                                                                                                                                                                                                                                                                                                                                                                                                                                                                                                                                                                                                                                                                                                                                                                                                                                                                                                                                                                                                                                                                                                                                                           | " Surf Water pump 1 on/ Off                      |
| " Radio searching / Close                                                                                                                                                                                                                                                                                                                                                                                                                                                                                                                                                                                                                                                                                                                                                                                                                                                                                                                                                                                                                                                                                                                                                                                                                                                                                                                                                                                                                                                                                                                                                                                                                                                                                                                                                                                                                                                                                                                                                                                                                                                                                                      | " Surf Water pump 1 on/ Off                      |
| " Circulation cleaning set of ozone/                                                                                                                                                                                                                                                                                                                                                                                                                                                                                                                                                                                                                                                                                                                                                                                                                                                                                                                                                                                                                                                                                                                                                                                                                                                                                                                                                                                                                                                                                                                                                                                                                                                                                                                                                                                                                                                                                                                                                                                                                                                                                           | " PUMP3 " Setting Of circulation Cleaning & Surf |
| On/Off                                                                                                                                                                                                                                                                                                                                                                                                                                                                                                                                                                                                                                                                                                                                                                                                                                                                                                                                                                                                                                                                                                                                                                                                                                                                                                                                                                                                                                                                                                                                                                                                                                                                                                                                                                                                                                                                                                                                                                                                                                                                                                                         | Water pump 3 on/ Off.                            |
| " HEAT " Preheat setting & Heater On/ Off                                                                                                                                                                                                                                                                                                                                                                                                                                                                                                                                                                                                                                                                                                                                                                                                                                                                                                                                                                                                                                                                                                                                                                                                                                                                                                                                                                                                                                                                                                                                                                                                                                                                                                                                                                                                                                                                                                                                                                                                                                                                                      | " Temperature setting                            |
| Note:                                                                                                                                                                                                                                                                                                                                                                                                                                                                                                                                                                                                                                                                                                                                                                                                                                                                                                                                                                                                                                                                                                                                                                                                                                                                                                                                                                                                                                                                                                                                                                                                                                                                                                                                                                                                                                                                                                                                                                                                                                                                                                                          |                                                  |
| English of the group of the terminal control of the group |                                                  |

.Function of buttons with blue parts only works under the power-off status.