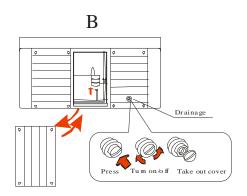

## Installation Illustration

- A. Water: It needs two water-galanized pipes. One is for water resource, another for water outlet. And they should be set on wall, 80mm above from ground,. And a device for cutting water should be set on wall.
- B. Power: The power should be 220V/50Hz, Single-phase, 42Amp The socket should the waterproof, which is designed for bathroom and it should be placed above 1200mm from ground.
- C. The waterspout, whose radius is within 0 to 400mm, should be set at the centre of the osculum. (According to the diagram).

STEP1: Take out the board around the bathtub

STEP2:connect the main power box to power

STEP3:connect penstock to the buried water pipe, and then install the board

STEP4: finish