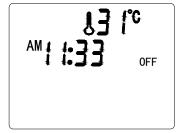

# 3. Operations

(1) When first turning on the power, the backlight will bright of halt, and the LCD will show the present time and temperature. It will show "E1" if the sensor is open/short circuit. When part of radio frequency showed "---", it indicates that the status of the system is "power off", so as well as the pre-heat and circulation cleaning.

Fig . 3: Normal temperature.

Fig . 4: Sensor open circui or short circuit