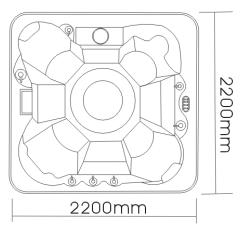

#### MODEL: SPA-316 SIZE: 2200X2200X930mm

## Installation Illustration

- A. Water: It needs two water-galanized pipes. One is for water resource, another for water outlet. And they should be set on wall, 80mm above from ground,. And a device for cutting water should be set on wall.
- B. Power: The power should be 220V/50Hz, Single-phase, 42Amp The socket should the waterproof, which is designed for bathroom and it should be placed above 1200mm from ground.
- C. The waterspout, whose radius is within 0 to 400mm, should be set at the centre of the osculum. (According to the diagram).