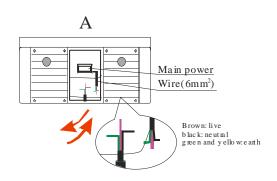

## Installation Illustration

- A. Water: It needs two water-galanized pipes. One is for water resource, another for water outlet. And they should be set on wall, 80mm above from ground,. And a device for cutting water should be set on wall.
- B. Power: The power should be 220V/50Hz, Single-phase, 42Amp The socket should the waterproof, which is designed for bathroom and it should be placed above 1200mm from ground.
- C. The waterspout, whose radius is within 0 to 400mm, should be set at the centre of the osculum. (According to the diagram).

STEP1: Take out the board around the bathtub

STEP2:connect the main power box to power

STEP3:connect penstock to the buried water pipe, and then install the board

STEP4: finish