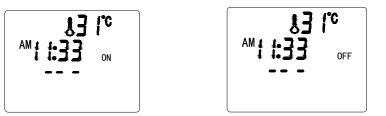

#### (5) Pre-heating setting:

Only one pre-heating setting is allowed each day. The LCD can show clearly in the following figures about whether pre-heating settings are started up or not.

Fig . 7: Pre-heat On

Fig . 8: Pre-heat Off

Pre-heating setting is in the "Power off" status and the LCD display "---".

- 1. Press " HEAT ", and enter to Pre-heating setting status, and the LCD flashes of "ON OFF".
- 2. Press " ", can turn on the pre-heating setting (by opposite, if press " CLOSE" ", it will turn off the pre-heating), and at this time, "ONOFF" on LCD will turn to "ON", and will not flash (if press " CLOSE"), to turn off pre-heating. LCD will display "OFF" which do not flash there). When the system enter into time

pre-heating), and at this time, "ONOFF" on LCD will turn to "ON", and will not flash (if press" "to turn off pre-heating, LCD will display "OFF" which do not flash there). When the system enter into time setting of pre-heating, the setting time will flash on the LCD (this time is the pre-heating time which will start),