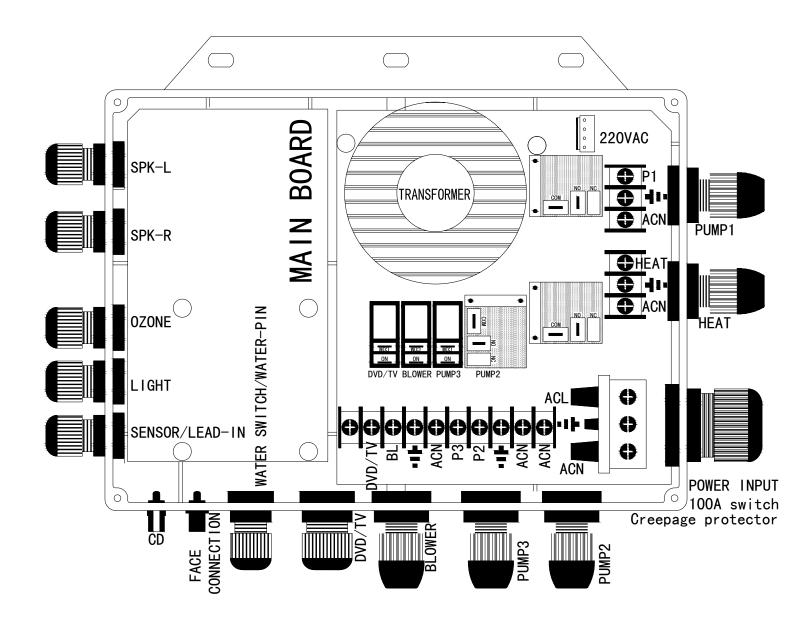

# 4.Electric parameters

# (1) Performance index:

Rated voltage: 220VAC/50Hz (110VAC/60Hz).

Voltage-resistance: 1250V/1 minute without penetration.

Water resistance grade: IPX4.

(2) Output loading index

Heater: AC220V/3KW. water pump: AC220V/1HP×1

Spa light: AC12V/20W

Radio: 1) Frequency Range: FM: 87.0~108.0MHz

2) Maximum Output Power: 10W3) Speaker: 8 Ω damp proof speaker

Maximum working current: 60A (100A/110V)

Isolative resistance : >=200M  $\Omega$  Electric shock resistance: first grade

Water pump: AC220V/2 HP  $\times$  2 Air pump: AC220V/0.7KW  $\times$  1

Ozone: AC12V/15W