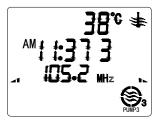

#### (10)Operation Radio & CD:

Fig. 11: Radio frequency is 105.2 MHZ, Save the present frequency to channel 3 (Save channel)

The first pressing is turning on the radio and CD simultaneous.

The first pressing is turning on the radio and CD simultaneous.

- II ). LCD will show present frequency and volume of the radio after turning on the radio.
- III), In the working of radio, The volumle of the present radio frequency can be changed by pressing

IV). Pressing the key " will take out the memorized radio frequency, Pressing the key

" continually will take out the memorized radio frequency from channels will be saved at present channel by pressing this key continually. If none of the channel, LCD will display "---".

V). Press the key " could memorize the present radio frequency. Pressing the key

" continually will memorize the present radio frequency in different channel. The channel of max is 10. Name of channel is 0-9.

VI). The volume can be changed by pressing key "  $\frac{\sqrt{VOL+1}}{\sqrt{SET}}$  " & "  $\frac{\sqrt{VOL-1}}{\sqrt{OPEN}}$  ".