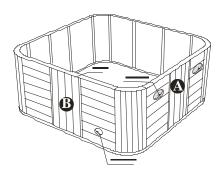

## Installation Illustration

- A. Water: It needs two water-galanized pipes. One is for water resource, another for water outlet. And they should be set on wall, 80mm above from ground,. And a device for cutting water should be set on wall.
- B. Power: The power should be 220V/50Hz, Single-phase, 42Amp The socket should the waterproof, which is designed for bathroom and it should be placed above 1200mm from ground.
- C. The waterspout, whose radius is within 0 to 400mm, should be set at the centre of the osculum. (According to the diagram).