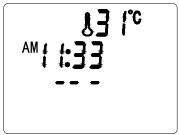

# 3. Operations

(1) When first turning on the power, the backlight will bright of halt, and the LCD will show the present time and temperature. It will show "E1" if the sensor is open/short circuit. When part of radio frequency showed "---", it indicates that the status of the system is "power off", so as well as the pre-heat and circulation cleaning.

Fig . 3: Normal temperature.

Fig . 4: Sensor open circui or short circuit