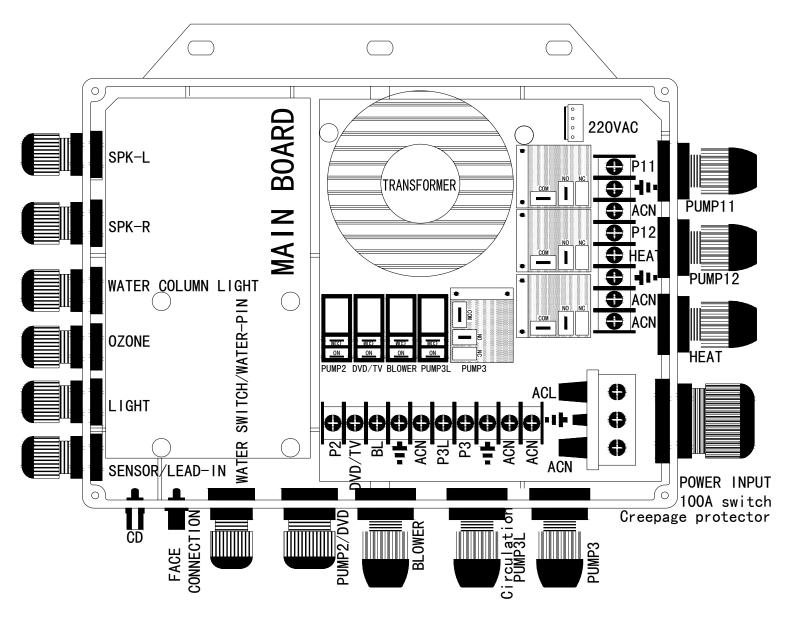

Ozone: AC12V/15W x 1



Hydromassage bathtub water and power supply installs diagram









# Installation Illustration

- A. Water: It needs two water-galanized pipes. One is for water resource, another for water outlet. And they should be set on wall, 80mm above from ground,. And a device for cutting water should be set on wall.
- B. Power: The power should be 220V/50Hz, Single-phase, 42Amp The socket should the waterproof, which is designed for bathroom and it should be placed above 1200mm from ground.
- C. The waterspout, whose radius is within 0 to 400mm, should be set at the centre of the osculum. (According to the diagram).





STEP1:uninstall the board which around bathtub



STEP2:connect the main power box to power



STEP3:install air pump







10



# 5.Layout of setting