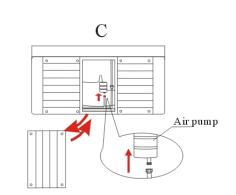

STEP1:uninstall the board which around bathtub

STEP2:connect the main power box to power

STEP3:install air pump

10