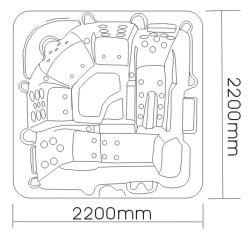

rature is under 5°C, And will off when up 10°C. The function is effective when power on.

# **4.Electric parameters**





# (1) Performance index:

Rated voltage: 220VAC/50Hz (110VAC/60Hz) Voltage-resistance: 1250V/1 minute without penetration。 Water resistance grade: IPX5。

# (2) Output loading index

Heater: AC220V/3KW x 1 water pump: AC220V/1HP x 1 spa light: AC12V/5W x 2 water pump: AC220v/0.25HP x 1 Radio: 1) Frequency Range: FM: 87.0~108.0MHz 2) Maximum Output Power: 10W

3) Speaker: 8  $\Omega$  damp proof speaker

Maximum working current: 60A (100A/110V) Isolative resistance : >=200M  $\Omega$ Electric shock resistance: first grade

Surf Water pump: AC220V/2 HP x 3 Air pump: AC220V/0.7kw x 1 Ozone: AC12V/15W x 1



Hydromassage bathtub water and power supply installs diagram









# Installation Illustration

- A. Water: It needs two water-galanized pipes. One is for water resource, another for water outlet. And they should be set on wall, 80mm above from ground,. And a device for cutting water should be set on wall.
- B. Power: The power should be 220V/50Hz, Single-phase, 42Amp The socket should the waterproof, which is designed for bathroom and it should be placed above 1200mm from ground.
- C. The waterspout, whose radius is within 0 to 400mm, should be set at the centre of the osculum. (According to the diagram).





STEP1:uninstall the board which around bathtub



STEP2:connect the main power box to power



STEP3:install air pump







10



# 5.Layout of setting