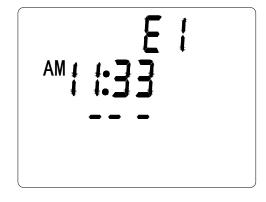

# 3. Operations

(1) When first turning on the power, the backlight will bright of halt, and the LCD will show the present time and temperature... It will show "E1" if the sensor is open/short circuit... When part of radio frequency showed "---", it indicates that the status of the system is "power off", so as well as the pre-heat and circulation cleaning.

Fig 4: Sensor open circui or short circuit

(3) Time setting operation:

In the status of "Power off" and the pre-heater and circulation cleaning are shut down, pressing could start time setting... Signal of ": " doesn't flash but Minute and Hour flash each time, and the hours could be added continually at this time. It will add 1 hour when pressing TUNE HOU without stop. The hour adjustment range is AM 0~PM 11. when pressing the "