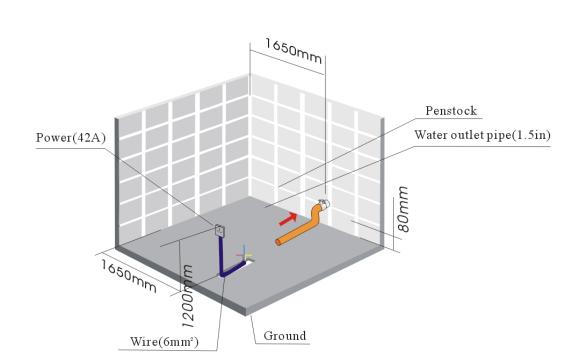

Hydromassage bathtub water and power supply installs diagram

# Installation Illustration

- A. Water: It needs two water-galanized pipes. One is for water resource, another for water outlet. And they should be set on wall, 80mm above from ground,. And a device for cutting water should be set on wall.
- B. Power: The power should be 220V/50Hz, Single-phase, 42Amp The socket should the waterproof, which is designed for bathroom and it should be placed above 1200mm from ground.
- C. The waterspout, whose radius is within 0 to 400mm, should be set at the centre of the osculum. (According to the diagram).