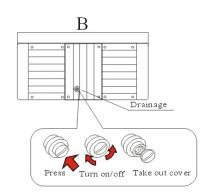

STEP1:uninstall the board which around bathtub

STEP2:connect the main power box to power

STEP3:install air pump

10