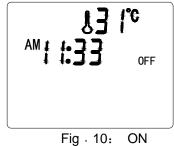

# (8) Operation to Power ON/ OFF

Pressing the key will enter from <u>ON</u> to <u>OFF</u> or <u>OFF</u> to <u>ON</u>. At the same time, the LCD will show whether the power is on or off.