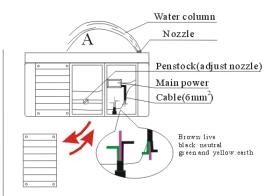

Hydromassage bathtub water and power supply installs diagram

# Installation Illustration

- A. Water: It needs two water-galanized pipes. One is for water resource, another for water outlet. And they should be set on wall, 80mm above from ground,. And a device for cutting water should be set on wall.
- B. Power: The power should be 220V/50Hz, Single-phase, 42Amp The socket should the waterproof, which is designed for bathroom and it should be placed above 1200mm from ground.
- C. The waterspout, whose radius is within 0 to 400mm, should be set at the centre of the osculum. (According to the diagram).