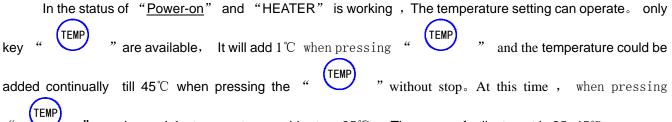

# (9) Operation to Temperature setting

" angin, and the temperature could return 25  $^\circ\!\!\mathbb{C}$  . The range of adjustment is 25~45  $^\circ\!\!\mathbb{C}$  .