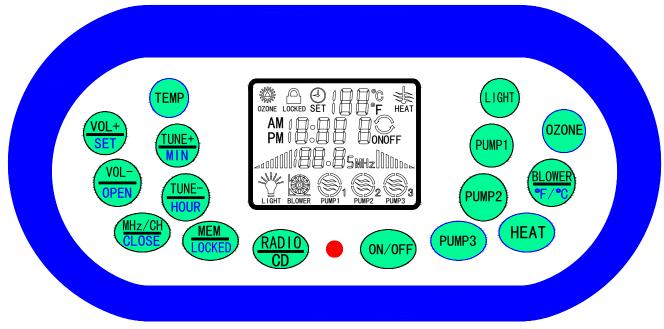

# 1. Illustration to buttons

dia.

Fig . 1: Sketch map of big massage bathtub

| " TINE " Frequency up- searching / Minute             | " ON/OFF " On/ Off                               |
|-------------------------------------------------------|--------------------------------------------------|
| " Frequency down- searching/ Hour                     | " Radio & CD Input On/ Off                       |
| " Volume up/ Set switch                               | " Blower on/ Off & Temperature Mode              |
| " (VOL- " Volume down/ Open                           | " Light from the bottom on/ Off                  |
| " (INCRED) " Radio memory/ Lock                       | " (PUMP1) " Surf Water pump 1 on/ Off            |
| " CLOSE " Radio searching / Close                     | " (PUMP2) " Surf Water pump 1 on/ Off            |
| " OZONE " Circulation cleaning set of ozone/          | " PUMP3 " Setting Of circulation Cleaning & Surf |
| On/On                                                 | Water pump 3 on/ Off.                            |
| " (HEAT) " Preheat setting & Heater On/ Off           | " Temperature setting                            |
| Note:                                                 |                                                  |
| .Function of buttons with blue parts only works under | the power-off status                             |
|                                                       |                                                  |