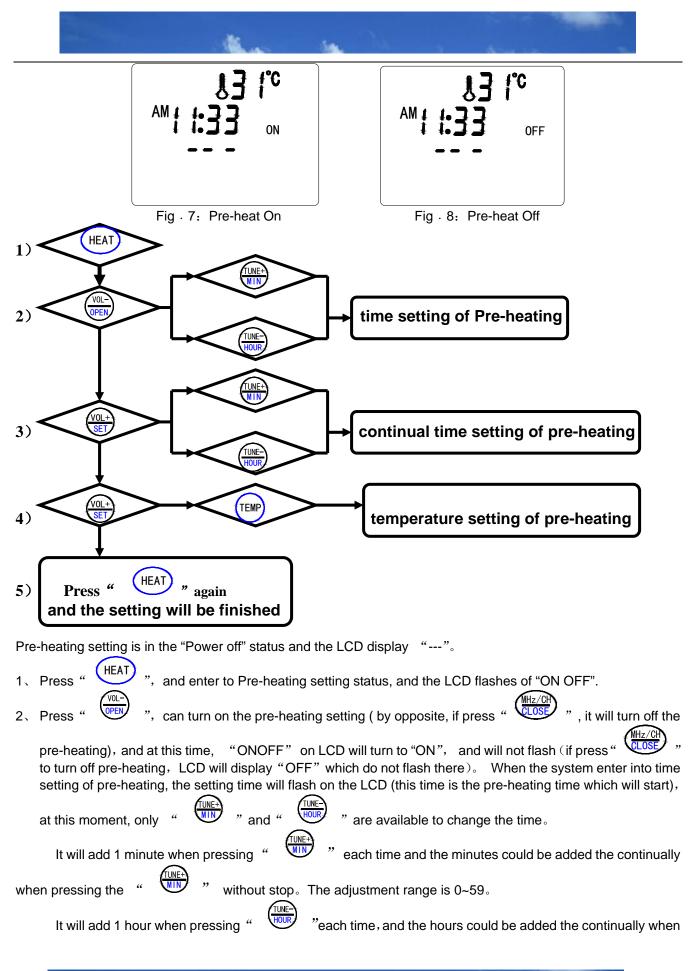

#### (5) Pre-heating setting:

Only one pre-heating setting is allowed each day. The LCD can show clearly in the following figures about whether pre-heating settings are started up or not.

| and the second sec |
|------------------------------------------------------------------------------------------------------------------------------------------------------------------------------------------------------------------------------------------------------------------------------------------------------------------------------------------------------------------------------------------------------------------------------------------------------------------------------------------------------------------------------------------------------------------------------------------------------------------------------------------------------------------------------------------------------------------------------------------------------------------------------------------------------------------------------------------------------------------------------------------------------------------------------------------------------------------------------------------------------------------------------------------------------------------------------------------------------------------------------------------------------------------------------------------------------------------------------------------------------------------------------------------------------------------------------------------------------------------------------------------------------------------------------------------------------------------------------------------------------------------------------------------------------------------------------------------------------------------------------------------------------------------------------------------------------------------------------------------------------------------------------------------------------------------------------------------------------------------------------------|
| pressing the " without stop。 The adjustment range is AM 0~PM 11。<br>And after time setting of pre-heating, you could go on to next step。                                                                                                                                                                                                                                                                                                                                                                                                                                                                                                                                                                                                                                                                                                                                                                                                                                                                                                                                                                                                                                                                                                                                                                                                                                                                                                                                                                                                                                                                                                                                                                                                                                                                                                                                           |
| 3. Press " $\underbrace{\sqrt{0}}_{SET}$ " to continual time setting of pre-heating, it will show the minimum continue time is 10                                                                                                                                                                                                                                                                                                                                                                                                                                                                                                                                                                                                                                                                                                                                                                                                                                                                                                                                                                                                                                                                                                                                                                                                                                                                                                                                                                                                                                                                                                                                                                                                                                                                                                                                                  |
| minutes on the LCD, and this time will not flash。It will add 10 minutes by pressing " 🔍 " each time,                                                                                                                                                                                                                                                                                                                                                                                                                                                                                                                                                                                                                                                                                                                                                                                                                                                                                                                                                                                                                                                                                                                                                                                                                                                                                                                                                                                                                                                                                                                                                                                                                                                                                                                                                                               |
| and it will add 1 hour when pressing " each time, please note that the maximum of continual time is 19 hours and 50 minutes. When you set up well of the continual time, you could go on to the next step.                                                                                                                                                                                                                                                                                                                                                                                                                                                                                                                                                                                                                                                                                                                                                                                                                                                                                                                                                                                                                                                                                                                                                                                                                                                                                                                                                                                                                                                                                                                                                                                                                                                                         |
| 4、Press " (SET)" again to the temperature setting of pre-heating。 It will show " SET" label on the LCD                                                                                                                                                                                                                                                                                                                                                                                                                                                                                                                                                                                                                                                                                                                                                                                                                                                                                                                                                                                                                                                                                                                                                                                                                                                                                                                                                                                                                                                                                                                                                                                                                                                                                                                                                                             |
| panel, press " " and button could change the temperature setting. The range of temperature setting is 25~45°C.                                                                                                                                                                                                                                                                                                                                                                                                                                                                                                                                                                                                                                                                                                                                                                                                                                                                                                                                                                                                                                                                                                                                                                                                                                                                                                                                                                                                                                                                                                                                                                                                                                                                                                                                                                     |
| 5、When everything is setting well, Press " (HEAT)" again, the system will quit the pre-heating setting status.                                                                                                                                                                                                                                                                                                                                                                                                                                                                                                                                                                                                                                                                                                                                                                                                                                                                                                                                                                                                                                                                                                                                                                                                                                                                                                                                                                                                                                                                                                                                                                                                                                                                                                                                                                     |

#### \*\*\* Notice \*\*\*

- 1、 all setting of pre-heating must be in Power OFF status, just connect the spa with the power supply. and the LCD display "----"。
- 2、 please note that it shows "on" or "off" on the LCD, "on" means pre-heating is turn on, when the time of pre-heating is the same as currently time, the heater will start working. "off" means the heater can't start-up anytime.
- 3、 Circulation PUMP and HEATER are not working while all setting time。