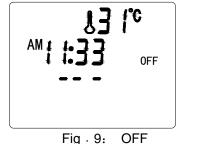

# 3. Operations

(1) When first turning on the power, the backlight will bright of halt, and the LCD will show the present time and temperature... It will show "E1" if the sensor is open/short circuit... When part of radio frequency showed "---", it indicates that the status of the system is "power off", so as well as the pre-heat and circulation cleaning.

# (8) Operation to Power ON/ OFF

Pressing the key will enter from <u>ON</u> to <u>OFF</u> or <u>OFF</u> to <u>ON</u>. At the same time, the LCD will show whether the power is on or off.