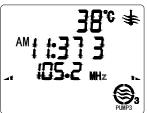

# (10)Operation Radio & CD:

Fig 11: Radio frequency is 105.2 MHZ, Save the present frequency to channel 3 (Save channel) or Exchange the frequency form channel 3 to the present (Searching channel)

I), Key is the ON/OFF key for radio and CD. and it is only available in the status of power on. The first pressing is turning on the radio, the second pressing will turn off the radio and turn on the CD at the same time, and the third, will turn off the radio and CD simultaneous.

# 3. Operations

(1) When first turning on the power, the backlight will bright of halt, and the LCD will show the present time and temperature... It will show "E1" if the sensor is open/short circuit... When part of radio frequency showed "---", it indicates that the status of the system is "power off", so as well as the pre-heat and circulation cleaning.

Fig. 3: Normal temperature.

Fig 4: Sensor open circui or short circuit

(3) Time setting operation:

In the status of "Power off" and the pre-heater and circulation cleaning are shut down, pressing could start time setting... Signal of ": " doesn't flash but Minute and Hour flash each time, and the hours could be added continually at this time. It will add 1 hour when pressing TUNE HOU without stop. The hour adjustment range is AM 0~PM 11. when pressing the "