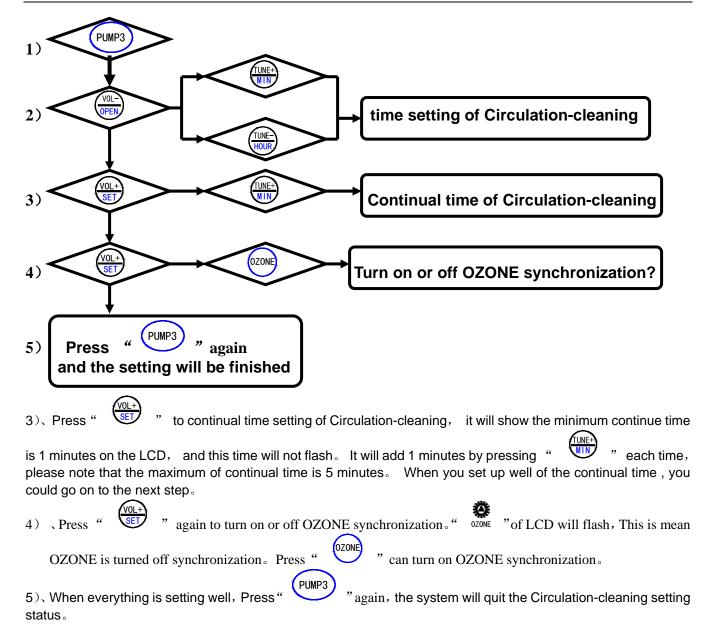

#### (4) Operation to circulation-cleaning settings:

Circulation-cleaning only works one times every day. The LCD can show clearly about whether circulation-cleaning setting is startup or not. See following Fig. 5-6.

Fig 5: Circulation-cleaning off

Circulation-cleaning setting must be in the "Power off" status and the LCD display "---". 1) , Press " ", and enter to Circulation-cleaning setting status, and the LCD flashes of ", can turn on Circulation-cleaning setting status (by opposite, if press " 2), Press " \* "on LCD will not flash. When the system enter into time turn off the Circulation-cleaning), And this time, " setting of Circulation-cleaning, the setting time will flash on the LCD (this time is the Circulation-cleaning time TUNE+ " and " " are available to change the time. " which will start), at this moment, only each time and the minutes could be added the continually It will add 1 minute when pressing " when pressing the without stop. The adjustment range is 0~59. "each time, and the hours could be added the continually when It will add 1 hour when pressing " pressing the without stop. The adjustment range is AM 0~PM 11. And after time setting of Circulation-cleaning, you could go on to next step.

#### \*\*\* Notice \*\*\*

- 1、all setting of Circulation-cleaning must be in Power OFF status。
- 2. Circulation PUMP and OZONE are not working while all setting time.