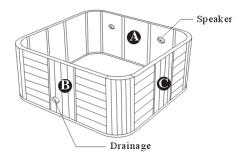

# Installation Illustration

- A. Water: It needs two water-galanized pipes. One is for water resource, another for water outlet. And they should be set on wall, 80mm above from ground,. And a device for cutting water should be set on wall.
- B. Power: The power should be 220V/50Hz, Single-phase, 42Amp The socket should the waterproof, which is designed for bathroom and it should be placed above 1200mm from ground.
- C. The waterspout, whose radius is within 0 to 400mm, should be set at the centre of the osculum. (According to the diagram).