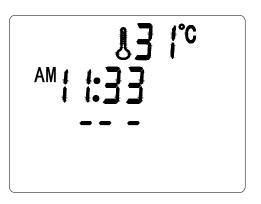

# 3. Operations

(1) When first turning on the power, the backlight will bright of halt, and the LCD will show the present time and temperature... It will show "E1" if the sensor is open/short circuit... When part of radio frequency showed "---", it indicates that the status of the system is "power off", so as well as the pre-heat and circulation cleaning.

Fig. 3: Normal temperature.