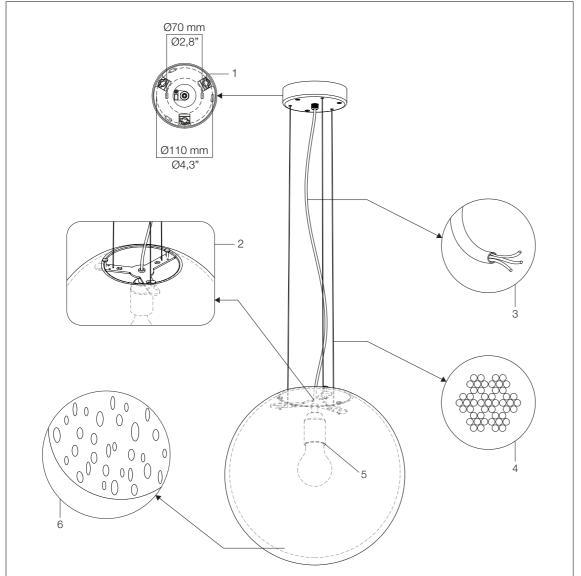

1

Metal canopy with related shares of distance between holes

5

Metallic lamp holders T° 300 with connection type E27.

Simple and practical lamp assembly: through the use of metallic ferrules, thickness 2 mm, predetermined on the glass, facilitate the installation and maintenance of the lamp without the use of tools.

6

2

Diffuser in crystal glass mouth blown and handmade. Characteristic textures of glass made with technique "baloton", which consists of the insertion of air bubbles in the glass during processing, getting unique reflections on the surface of the sphere. Unleaded glass; color, when there is, is not painted but got in the mix.

3-lines electric wire, section of cables 3x0,75 T° 180.

4

Stainless steel rope crease resistant of Ø1,2 mm composed of 7x7 wires.

AZIENDA CERTIFICATA UNI EN ISO 9001:2000