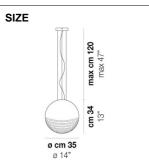

### **BOLLE**

SP 35 E27

### SPBOLLE35CR

1

Metal canopy with related shares of distance between holes

5

Metallic lamp holders T° 300 with connection type E27.

Simple and practical lamp assembly: through the use of metallic ferrules, thickness 2 mm, predetermined on the glass, facilitate the installation and maintenance of the lamp without the use of tools.

6

2

Diffuser in crystal glass mouth blown and handmade. Characteristic textures of glass made with technique "baloton", which consists of the insertion of air bubbles in the glass during processing, getting unique reflections on the surface of the sphere. Unleaded glass; color, when there is, is not painted but got in the mix.

3-lines electric wire, section of cables 3x0,75 T° 180.

4

Stainless steel rope crease resistant of Ø1,2 mm composed of 7x7 wires.

AZIENDA CERTIFICATA UNI EN ISO 9001:2000

#### **ALTERNATIVE VERSIONS**

Click on the version to go to the web version of the product 3 P, 35 D1, 35 D2, 45 D1, 45 D2, 45, GD1, GD2, G, P

GROSS WEIGHT: Kg 8,8 NET WEIGHT: Kg 6,9