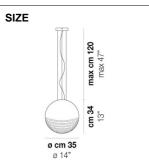

#### **ALTERNATIVE VERSIONS**

Click on the version to go to the web version of the product 3 P, 35 D1, 35 D2, 45 D1, 45 D2, 45, GD1, GD2, G, P

GROSS WEIGHT: Kg 8,8 NET WEIGHT: Kg 6,9

#### ALTERNATIVE VERSIONS

Click on the version to go to the web version of the product 3 P, 35 D1, 35 D2, 45 D1, 45 D2, 45, GD1, GD2, G, P

VOLUME: Mc 0,1 GROSS WEIGHT: Kg 8,8 NET WEIGHT: Kg 6,9