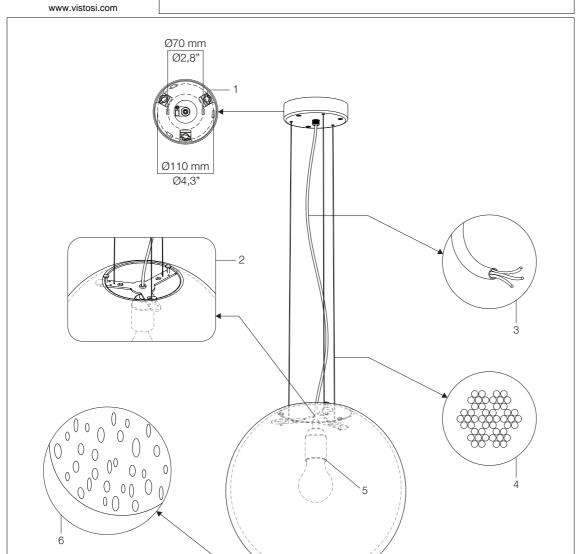

1

Metal canopy with related shares of distance between holes

5

Metallic lamp holders T° 300 with connection type E27.

Simple and practical lamp assembly: through the use of metallic ferrules, thickness 2 mm, predetermined on the glass, facilitate the installation and maintenance of the lamp without the use of tools.

6

2

Diffuser in crystal glass mouth blown and handmade. Characteristic textures of glass made with technique "baloton", which consists of the insertion of air bubbles in the glass during processing, getting unique reflections on the surface of the sphere. Unleaded glass; color, when there is, is not painted but got in the mix.

3-lines electric wire, section of cables 3x0,75 T° 180.

4

Stainless steel rope crease resistant of Ø1,2 mm composed of 7x7 wires.

AZIENDA CERTIFICATA UNI EN ISO 9001:2000

1

Metal canopy with related shares of distance between holes.

**5**Metallic lamp holders T° 300 with connection type E27.

Simple and practical lamp assembly: through the use of metallic ferrules, thickness 2 mm, predetermined on the glass, facilitate the installation

2

glass, facilitate the installation and maintenance of the lamp without the use of tools.

Diffuser in crystal glass mouth blown and handmade.
Characteristic textures of glass made with technique "baloton", which consists of the insertion of air bubbles in the glass during processing, getting unique reflections on the surface of the sphere. Unleaded glass; color, when there is, is not painted but got in the mix.

3-lines electric wire, section of cables 3x0,75 T° 180.

4

Stainless steel rope crease resistant of Ø1,2 mm composed of 7x7 wires.

Net Programme States

AZIENDA CERTIFICATA UNI EN ISO 9001:2000